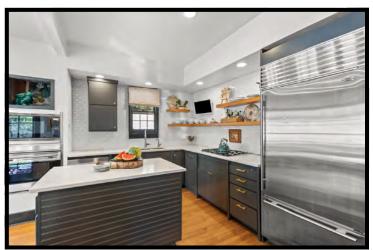

Featured in the seminal book "A Field Guide to American Houses", its stucco walls and large wooden windows beget warm, light-filled spaces. The newly-renovated kitchen and living and dining areas are paired with ample closet and lofted storage space.