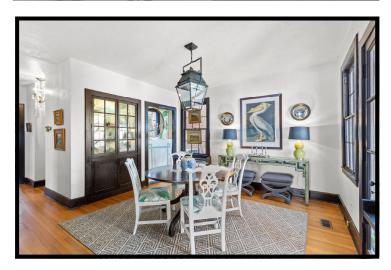

Featured in the seminal book "A Field Guide to American Houses", its stucco walls and large wooden windows beget warm, light-filled spaces. The newly-renovated kitchen and living and dining areas are paired with ample closet and lofted storage space.

The home offers four bedrooms (including one on the first floor with adjoining full bath) and three full bathrooms. Professionally-designed interiors and thoughtful updates marry charm with livability.