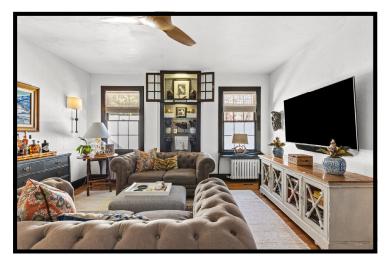

Featured in the seminal book "A Field Guide to American Houses", its stucco walls and large wooden windows beget warm, light-filled spaces. The newly-renovated kitchen and living and dining areas are paired with ample closet and lofted storage space.

The home offers four bedrooms (including one on the first floor with adjoining full bath) and three full bathrooms. Professionally-designed interiors and thoughtful updates marry charm with livability.