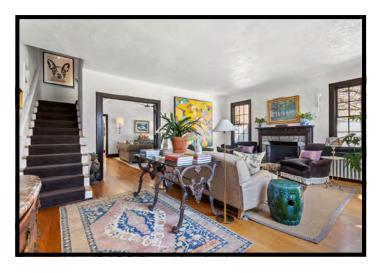

Featured in the seminal book "A Field Guide to American Houses", its stucco walls and large wooden windows beget warm, light-filled spaces. The newly-renovated kitchen and living and dining areas are paired with ample closet and lofted storage space.

The home offers four bedrooms (including one on the first floor with adjoining full bath) and three full bathrooms. Professionally-designed interiors and thoughtful updates marry charm with livability.