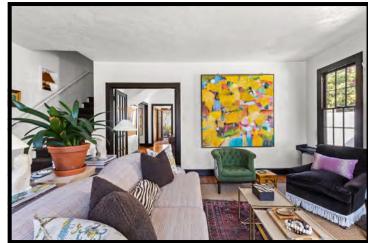

Featured in the seminal book "A Field Guide to American Houses", its stucco walls and large wooden windows beget warm, light-filled spaces. The newly-renovated kitchen and living and dining areas are paired with ample closet and lofted storage space.

The home offers four bedrooms (including one on the first floor with adjoining full bath) and three full bathrooms. Professionally-designed interiors and thoughtful updates marry charm with livability.