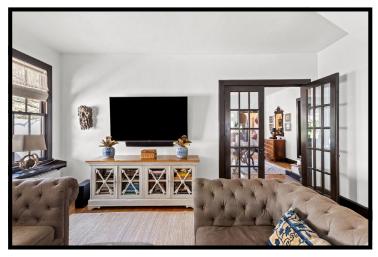

Featured in the seminal book "A Field Guide to American Houses", its stucco walls and large wooden windows beget warm, light-filled spaces. The newly-renovated kitchen and living and dining areas are paired with ample closet and lofted storage space.

The home offers four bedrooms (including one on the first floor with adjoining full bath) and three full bathrooms. Professionally-designed interiors and thoughtful updates marry charm with livability.