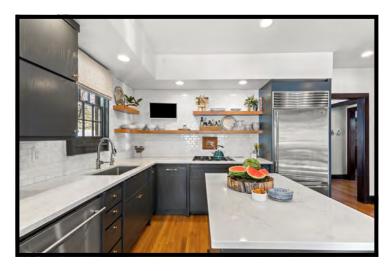

Featured in the seminal book "A Field Guide to American Houses", its stucco walls and large wooden windows beget warm, light-filled spaces. The newly-renovated kitchen and living and dining areas are paired with ample closet and lofted storage space.