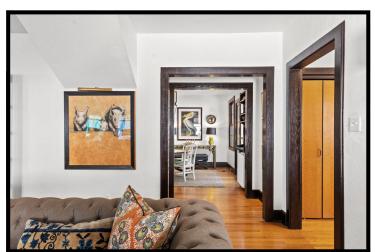

Featured in the seminal book "A Field Guide to American Houses", its stucco walls and large wooden windows beget warm, light-filled spaces. The newly-renovated kitchen and living and dining areas are paired with ample closet and lofted storage space.

The home offers four bedrooms (including one on the first floor with adjoining full bath) and three full bathrooms. Professionally-designed interiors and thoughtful updates marry charm with livability.