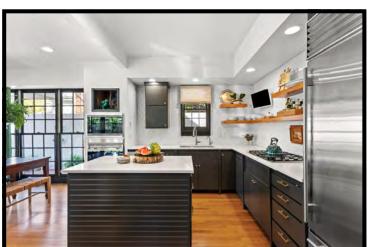

Featured in the seminal book "A Field Guide to American Houses", its stucco walls and large wooden windows beget warm, light-filled spaces. The newly-renovated kitchen and living and dining areas are paired with ample closet and lofted storage space.