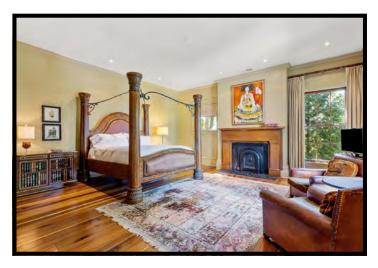

In 1939, a new steward christened the home "The Hollys" & commenced a thoughtful restoration led by architect Robert McMeekin. Contemporary materials were sourced extensively, including brick gleaned from the Cherry Spring Presbyterian Church of Newtown, which had also been built by McMurtry. The owners further contributed mahogany woodwork featuring a Grecian motif of "Pan & the wood nymphs" and a mantel sourced from a previous home in St. Louis.

Later owners shared the affinity for the home's careful stewardship, respectfully maintaining its character while artfully adapting it for modern use. Today, the residence anchors the farm's manageable thirty acres. The home works in concert with the outdoors, through the creation of "rooms" framed with purposeful landscaping. Ancient trees grace the manicured grounds, providing a leafy backdrop for entertaining. Significant professional lighting further begets spaces ideal for evening alfresco celebrations.