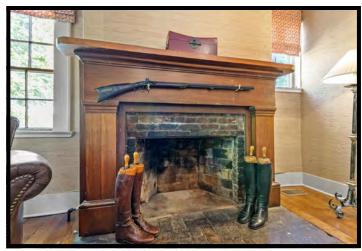

In 1939, a new steward christened the home "The Hollys" & commenced a thoughtful restoration led by architect Robert McMeekin. Contemporary materials were sourced extensively, including brick gleaned from the Cherry Spring Presbyterian Church of Newtown, which had also been built by McMurtry. The owners further contributed mahogany woodwork featuring a Grecian motif of "Pan & the wood nymphs" and a mantel sourced from a previous home in St. Louis.