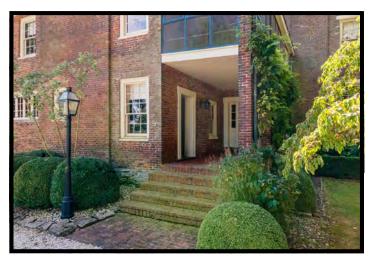

## KIRKPATRICK & CO.

Greg H. Martelli | Associate Broker +1 .859.338.4292 www.kirkfarms.com accounting@foxhillco.com

Zach Davis | Principal Broker +1 .859.576.8195 www.kirkfarms.com zach@kirkfarms.com

The Hollys rises enviably high above the banks of the North Elkhorn on the Newtown Pike, offering verdant vistas from a regal vantage above. Noted for its elegant simplicity, the estate's bold portico & pedimented entablature with dentils displays the strong yet refined manner favored by Bluegrass gentry of the time. Architectural historian Clay Lancaster & others note its similarities with 'Scotland' and 'Colonial Home,' oft-admired contemporary examples of the Grecian style.

In its 177-year history, the estate has borne many names. Originally built in 1845 for physician & farmer William Addison Smith, the home is often attributed to architect John McMurtry. The home may have incorporated an even earlier (possibly Federal) structure into its construction as a wing. Lying high above the creek, it bears good company in its location near the historic Johnson Mill. The Elkhorn was an early hub for commerce, with Scott Countians desiring homes nearby for both convenience and renown. At the turn of the nineteenth century, Mary "Dolly" Withers Brooker operated a spa at the estate, undoubtedly attracting visitors with the tranquil waters below.

In 1939, a new steward christened the home "The Hollys" & commenced a thoughtful restoration led by architect Robert McMeekin. Contemporary materials were sourced extensively, including brick gleaned from the Cherry Spring Presbyterian Church of Newtown, which had also been built by McMurtry. The owners further contributed mahogany woodwork featuring a Grecian motif of "Pan & the wood nymphs" and a mantel sourced from a previous home in St. Louis.