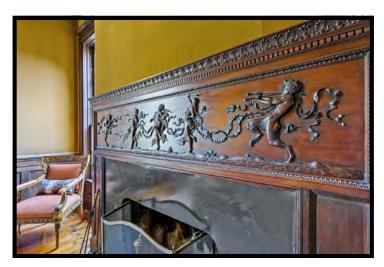

In 1939, a new steward christened the home "The Hollys" & commenced a thoughtful restoration led by architect Robert McMeekin. Contemporary materials were sourced extensively, including brick gleaned from the Cherry Spring Presbyterian Church of Newtown, which had also been built by McMurtry. The owners further contributed mahogany woodwork featuring a Grecian motif of "Pan & the wood nymphs" and a mantel sourced from a previous home in St. Louis.