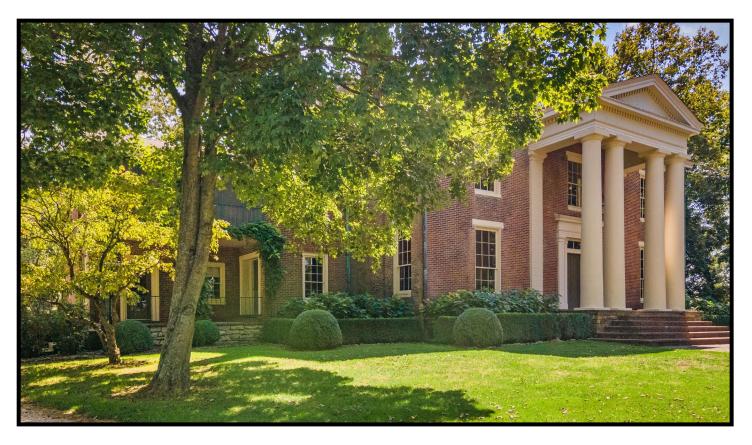

## KIRKPATRICK & CO.

Greg H. Martelli | Associate Broker +1 .859.338.4292 www.kirkfarms.com accounting@foxhillco.com

Zach Davis | Principal Broker +1 .859.576.8195 www.kirkfarms.com zach@kirkfarms.com

The Hollys rises enviably high above the banks of the North Elkhorn on the Newtown Pike, offering verdant vistas from a regal vantage above. Noted for its elegant simplicity, the estate's bold portico & pedimented entablature with dentils displays the strong yet refined manner favored by Bluegrass gentry of the time. Architectural historian Clay Lancaster & others note its similarities with 'Scotland' and 'Colonial Home,' oft-admired contemporary examples of the Grecian style.

In its 177-year history, the estate has borne many names. Originally built in 1845 for physician & farmer William Addison Smith, the home is often attributed to architect John McMurtry. The home may have incorporated an even earlier (possibly Federal) structure into its construction as a wing. Lying high above the creek, it bears good company in its location near the historic Johnson Mill. The Elkhorn was an early hub for commerce, with Scott Countians desiring homes nearby for both convenience and renown. At the turn of the nineteenth century, Mary "Dolly" Withers Brooker operated a spa at the estate, undoubtedly attracting visitors with the tranquil waters below.

In 1939, a new steward christened the home "The Hollys" & commenced a thoughtful restoration led by architect Robert McMeekin. Contemporary materials were sourced extensively, including brick gleaned from the Cherry Spring Presbyterian Church of Newtown, which had also been built by McMurtry. The owners further contributed mahogany woodwork featuring a Grecian motif of "Pan & the wood nymphs" and a mantel sourced from a previous home in St. Louis.