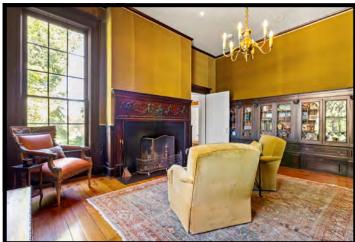

In its 177-year history, the estate has borne many names. Originally built in 1845 for physician & farmer William Addison Smith, the home is often attributed to architect John McMurtry. The home may have incorporated an even earlier (possibly Federal) structure into its construction as a wing. Lying high above the creek, it bears good company in its location near the historic Johnson Mill. The Elkhorn was an early hub for commerce, with Scott Countians desiring homes nearby for both convenience and renown. At the turn of the nineteenth century, Mary "Dolly" Withers Brooker operated a spa at the estate, undoubtedly attracting visitors with the tranquil waters below.

In 1939, a new steward christened the home "The Hollys" & commenced a thoughtful restoration led by architect Robert McMeekin. Contemporary materials were sourced extensively, including brick gleaned from the Cherry Spring Presbyterian Church of Newtown, which had also been built by McMurtry. The owners further contributed mahogany woodwork featuring a Grecian motif of "Pan & the wood nymphs" and a mantel sourced from a previous home in St. Louis.