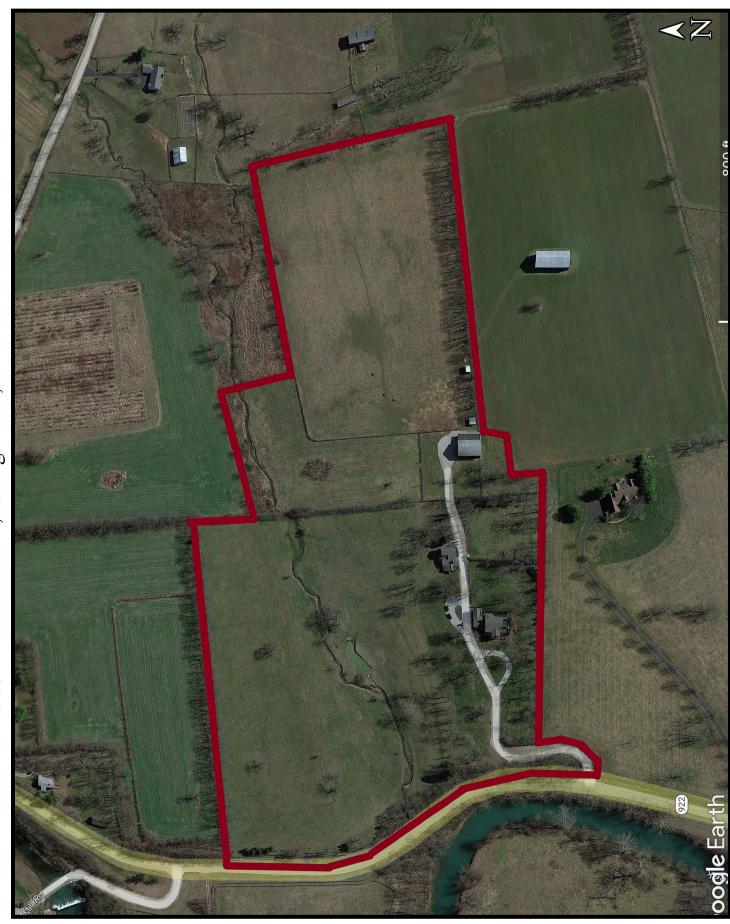

Property boundaries are only approximations and do not represent actual property lines. This is for illustration purposes only.

38° 12' 5" N

721040

84° 28' 31" W

4231230

38° 12'21" N

W"1E'82 °48 21"W

4231630