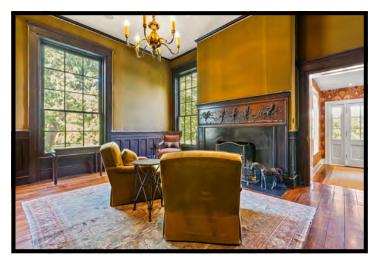

In its 177-year history, the estate has borne many names. Originally built in 1845 for physician & farmer William Addison Smith, the home is often attributed to architect John McMurtry. The home may have incorporated an even earlier (possibly Federal) structure into its construction as a wing. Lying high above the creek, it bears good company in its location near the historic Johnson Mill. The Elkhorn was an early hub for commerce, with Scott Countians desiring homes nearby for both convenience and renown. At the turn of the nineteenth century, Mary "Dolly" Withers Brooker operated a spa at the estate, undoubtedly attracting visitors with the tranquil waters below.

In 1939, a new steward christened the home "The Hollys" & commenced a thoughtful restoration led by architect Robert McMeekin. Contemporary materials were sourced extensively, including brick gleaned from the Cherry Spring Presbyterian Church of Newtown, which had also been built by McMurtry. The owners further contributed mahogany woodwork featuring a Grecian motif of "Pan & the wood nymphs" and a mantel sourced from a previous home in St. Louis.