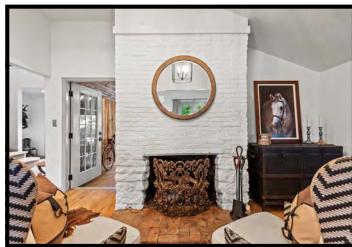

In 1939, a new steward christened the home "The Hollys" & commenced a thoughtful restoration led by architect Robert McMeekin. Contemporary materials were sourced extensively, including brick gleaned from the Cherry Spring Presbyterian Church of Newtown, which had also been built by McMurtry. The owners further contributed mahogany woodwork featuring a Grecian motif of "Pan & the wood nymphs" and a mantel sourced from a previous home in St. Louis.