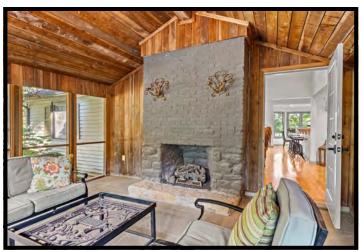

In 1939, a new steward christened the home "The Hollys" & commenced a thoughtful restoration led by architect Robert McMeekin. Contemporary materials were sourced extensively, including brick gleaned from the Cherry Spring Presbyterian Church of Newtown, which had also been built by McMurtry. The owners further contributed mahogany woodwork featuring a Grecian motif of "Pan & the wood nymphs" and a mantel sourced from a previous home in St. Louis.

Later owners shared the affinity for the home's careful stewardship, respectfully maintaining its character while artfully adapting it for modern use. Today, the residence anchors the farm's manageable thirty acres. The home works in concert with the outdoors, through the creation of "rooms" framed with purposeful landscaping. Ancient trees grace the manicured grounds, providing a leafy backdrop for entertaining. Significant professional lighting further begets spaces ideal for evening alfresco celebrations.