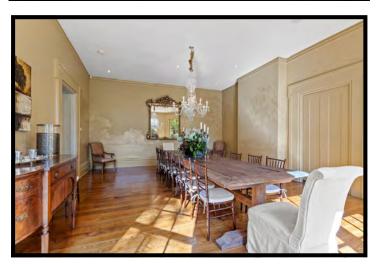

In 1939, a new steward christened the home "The Hollys" & commenced a thoughtful restoration led by architect Robert McMeekin. Contemporary materials were sourced extensively, including brick gleaned from the Cherry Spring Presbyterian Church of Newtown, which had also been built by McMurtry. The owners further contributed mahogany woodwork featuring a Grecian motif of "Pan & the wood nymphs" and a mantel sourced from a previous home in St. Louis.

Later owners shared the affinity for the home's careful stewardship, respectfully maintaining its character while artfully adapting it for modern use. Today, the residence anchors the farm's manageable thirty acres. The home works in concert with the outdoors, through the creation of "rooms" framed with purposeful landscaping. Ancient trees grace the manicured grounds, providing a leafy backdrop for entertaining. Significant professional lighting further begets spaces ideal for evening alfresco celebrations.