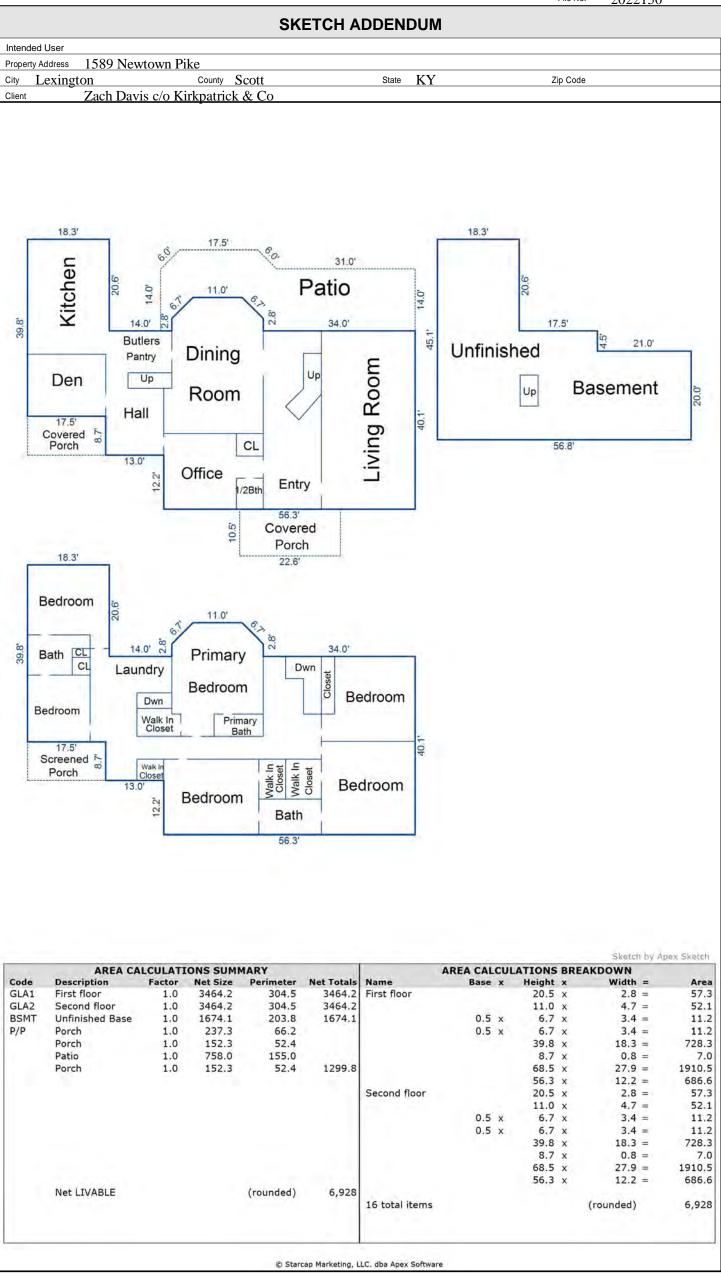

# | SKETCH ADDENDUM | SKETCH ADDENDUM | Sketch | State | KY | State | KY | State | KY | State |

11.1' 13.5 13.7' 28.7' Storage Room Family 21.7 19.1 Bedroom 7.00 /2Bth 22.5' J Bath Room Bath Hall 17.3 Up Dwn 17.0' Kitchen Dining Entry 6.1' Area 10.2 3.5 Screened N 16.2 Living Room Deck 12.4' Patio 6.3' 16.3' 14.1 12.2 Patio 2 Bedroom

8.3

26.6'

|   | KDOWN | BREA          | ATIONS | CALCUL | AR        |                                                           | IARY                                           | ONS SUMM                                               | LCULATI                                                                                                                                                                                                                                                                                                                                                                                                                                                                                                                                                                                                                                                                                                                                                                                                                                                                                                                                                                                                                                                                                                                                                                                                                                                                                                     | AREA CAL                                                                                                                                                                                                                                                                                                                                                                                                                                                                                                                                                                                                                                                                                                                                                                                                                                                                                                                                                                                                                                                                                                                                                                                                                                                                                                                                                                                                                                                                                                                                                                                                                                                                                                                                                                                                                                                                                                                                                                                                                                                                                                                                                                                                                                                                                                                                                                                                                                                                                                                                                        |                                                                                                                                                                                                                                                                                                                                                                                                                                                                                                                                                                                                                                                                                                                                                                                                                                                                                                                                                                                                                                                                                                                                                                                                                                                                                           |
|---|-------|---------------|--------|--------|-----------|-----------------------------------------------------------|------------------------------------------------|--------------------------------------------------------|-------------------------------------------------------------------------------------------------------------------------------------------------------------------------------------------------------------------------------------------------------------------------------------------------------------------------------------------------------------------------------------------------------------------------------------------------------------------------------------------------------------------------------------------------------------------------------------------------------------------------------------------------------------------------------------------------------------------------------------------------------------------------------------------------------------------------------------------------------------------------------------------------------------------------------------------------------------------------------------------------------------------------------------------------------------------------------------------------------------------------------------------------------------------------------------------------------------------------------------------------------------------------------------------------------------|-----------------------------------------------------------------------------------------------------------------------------------------------------------------------------------------------------------------------------------------------------------------------------------------------------------------------------------------------------------------------------------------------------------------------------------------------------------------------------------------------------------------------------------------------------------------------------------------------------------------------------------------------------------------------------------------------------------------------------------------------------------------------------------------------------------------------------------------------------------------------------------------------------------------------------------------------------------------------------------------------------------------------------------------------------------------------------------------------------------------------------------------------------------------------------------------------------------------------------------------------------------------------------------------------------------------------------------------------------------------------------------------------------------------------------------------------------------------------------------------------------------------------------------------------------------------------------------------------------------------------------------------------------------------------------------------------------------------------------------------------------------------------------------------------------------------------------------------------------------------------------------------------------------------------------------------------------------------------------------------------------------------------------------------------------------------------------------------------------------------------------------------------------------------------------------------------------------------------------------------------------------------------------------------------------------------------------------------------------------------------------------------------------------------------------------------------------------------------------------------------------------------------------------------------------------------|-------------------------------------------------------------------------------------------------------------------------------------------------------------------------------------------------------------------------------------------------------------------------------------------------------------------------------------------------------------------------------------------------------------------------------------------------------------------------------------------------------------------------------------------------------------------------------------------------------------------------------------------------------------------------------------------------------------------------------------------------------------------------------------------------------------------------------------------------------------------------------------------------------------------------------------------------------------------------------------------------------------------------------------------------------------------------------------------------------------------------------------------------------------------------------------------------------------------------------------------------------------------------------------------|
| = | Width | x             | Height | Base x | ie        | Net Totals                                                | Perimeter                                      | Net Size                                               | Factor                                                                                                                                                                                                                                                                                                                                                                                                                                                                                                                                                                                                                                                                                                                                                                                                                                                                                                                                                                                                                                                                                                                                                                                                                                                                                                      | Description                                                                                                                                                                                                                                                                                                                                                                                                                                                                                                                                                                                                                                                                                                                                                                                                                                                                                                                                                                                                                                                                                                                                                                                                                                                                                                                                                                                                                                                                                                                                                                                                                                                                                                                                                                                                                                                                                                                                                                                                                                                                                                                                                                                                                                                                                                                                                                                                                                                                                                                                                     | Code                                                                                                                                                                                                                                                                                                                                                                                                                                                                                                                                                                                                                                                                                                                                                                                                                                                                                                                                                                                                                                                                                                                                                                                                                                                                                      |
|   |       |               |        |        |           |                                                           | 82.4                                           | 274.1                                                  | 1.0                                                                                                                                                                                                                                                                                                                                                                                                                                                                                                                                                                                                                                                                                                                                                                                                                                                                                                                                                                                                                                                                                                                                                                                                                                                                                                         | Storage/Guest H                                                                                                                                                                                                                                                                                                                                                                                                                                                                                                                                                                                                                                                                                                                                                                                                                                                                                                                                                                                                                                                                                                                                                                                                                                                                                                                                                                                                                                                                                                                                                                                                                                                                                                                                                                                                                                                                                                                                                                                                                                                                                                                                                                                                                                                                                                                                                                                                                                                                                                                                                 | OTH                                                                                                                                                                                                                                                                                                                                                                                                                                                                                                                                                                                                                                                                                                                                                                                                                                                                                                                                                                                                                                                                                                                                                                                                                                                                                       |
|   |       |               |        |        |           | 1000                                                      | 205.7                                          | 1817.2                                                 | 1.0                                                                                                                                                                                                                                                                                                                                                                                                                                                                                                                                                                                                                                                                                                                                                                                                                                                                                                                                                                                                                                                                                                                                                                                                                                                                                                         | 1st floor/Guest H                                                                                                                                                                                                                                                                                                                                                                                                                                                                                                                                                                                                                                                                                                                                                                                                                                                                                                                                                                                                                                                                                                                                                                                                                                                                                                                                                                                                                                                                                                                                                                                                                                                                                                                                                                                                                                                                                                                                                                                                                                                                                                                                                                                                                                                                                                                                                                                                                                                                                                                                               |                                                                                                                                                                                                                                                                                                                                                                                                                                                                                                                                                                                                                                                                                                                                                                                                                                                                                                                                                                                                                                                                                                                                                                                                                                                                                           |
|   |       |               |        |        |           | 2995.1                                                    | 140.3                                          | 903.8                                                  | 1.0                                                                                                                                                                                                                                                                                                                                                                                                                                                                                                                                                                                                                                                                                                                                                                                                                                                                                                                                                                                                                                                                                                                                                                                                                                                                                                         | 2nd floor/Guest                                                                                                                                                                                                                                                                                                                                                                                                                                                                                                                                                                                                                                                                                                                                                                                                                                                                                                                                                                                                                                                                                                                                                                                                                                                                                                                                                                                                                                                                                                                                                                                                                                                                                                                                                                                                                                                                                                                                                                                                                                                                                                                                                                                                                                                                                                                                                                                                                                                                                                                                                 |                                                                                                                                                                                                                                                                                                                                                                                                                                                                                                                                                                                                                                                                                                                                                                                                                                                                                                                                                                                                                                                                                                                                                                                                                                                                                           |
|   |       |               |        |        |           |                                                           | 41.5                                           | 82.5                                                   | 1.0                                                                                                                                                                                                                                                                                                                                                                                                                                                                                                                                                                                                                                                                                                                                                                                                                                                                                                                                                                                                                                                                                                                                                                                                                                                                                                         | Deck/Guest Hous                                                                                                                                                                                                                                                                                                                                                                                                                                                                                                                                                                                                                                                                                                                                                                                                                                                                                                                                                                                                                                                                                                                                                                                                                                                                                                                                                                                                                                                                                                                                                                                                                                                                                                                                                                                                                                                                                                                                                                                                                                                                                                                                                                                                                                                                                                                                                                                                                                                                                                                                                 | P/P                                                                                                                                                                                                                                                                                                                                                                                                                                                                                                                                                                                                                                                                                                                                                                                                                                                                                                                                                                                                                                                                                                                                                                                                                                                                                       |
|   |       |               |        |        |           |                                                           | 42.9                                           | 127.2                                                  | 1.0                                                                                                                                                                                                                                                                                                                                                                                                                                                                                                                                                                                                                                                                                                                                                                                                                                                                                                                                                                                                                                                                                                                                                                                                                                                                                                         | Patio/Guest Hous                                                                                                                                                                                                                                                                                                                                                                                                                                                                                                                                                                                                                                                                                                                                                                                                                                                                                                                                                                                                                                                                                                                                                                                                                                                                                                                                                                                                                                                                                                                                                                                                                                                                                                                                                                                                                                                                                                                                                                                                                                                                                                                                                                                                                                                                                                                                                                                                                                                                                                                                                |                                                                                                                                                                                                                                                                                                                                                                                                                                                                                                                                                                                                                                                                                                                                                                                                                                                                                                                                                                                                                                                                                                                                                                                                                                                                                           |
|   |       |               |        |        |           | 473.8                                                     | 65.0                                           | 264.1                                                  | 1.0                                                                                                                                                                                                                                                                                                                                                                                                                                                                                                                                                                                                                                                                                                                                                                                                                                                                                                                                                                                                                                                                                                                                                                                                                                                                                                         | Screened Patio/G                                                                                                                                                                                                                                                                                                                                                                                                                                                                                                                                                                                                                                                                                                                                                                                                                                                                                                                                                                                                                                                                                                                                                                                                                                                                                                                                                                                                                                                                                                                                                                                                                                                                                                                                                                                                                                                                                                                                                                                                                                                                                                                                                                                                                                                                                                                                                                                                                                                                                                                                                |                                                                                                                                                                                                                                                                                                                                                                                                                                                                                                                                                                                                                                                                                                                                                                                                                                                                                                                                                                                                                                                                                                                                                                                                                                                                                           |
|   |       |               |        |        |           |                                                           |                                                |                                                        |                                                                                                                                                                                                                                                                                                                                                                                                                                                                                                                                                                                                                                                                                                                                                                                                                                                                                                                                                                                                                                                                                                                                                                                                                                                                                                             |                                                                                                                                                                                                                                                                                                                                                                                                                                                                                                                                                                                                                                                                                                                                                                                                                                                                                                                                                                                                                                                                                                                                                                                                                                                                                                                                                                                                                                                                                                                                                                                                                                                                                                                                                                                                                                                                                                                                                                                                                                                                                                                                                                                                                                                                                                                                                                                                                                                                                                                                                                 |                                                                                                                                                                                                                                                                                                                                                                                                                                                                                                                                                                                                                                                                                                                                                                                                                                                                                                                                                                                                                                                                                                                                                                                                                                                                                           |
|   |       |               |        |        |           |                                                           |                                                |                                                        |                                                                                                                                                                                                                                                                                                                                                                                                                                                                                                                                                                                                                                                                                                                                                                                                                                                                                                                                                                                                                                                                                                                                                                                                                                                                                                             |                                                                                                                                                                                                                                                                                                                                                                                                                                                                                                                                                                                                                                                                                                                                                                                                                                                                                                                                                                                                                                                                                                                                                                                                                                                                                                                                                                                                                                                                                                                                                                                                                                                                                                                                                                                                                                                                                                                                                                                                                                                                                                                                                                                                                                                                                                                                                                                                                                                                                                                                                                 |                                                                                                                                                                                                                                                                                                                                                                                                                                                                                                                                                                                                                                                                                                                                                                                                                                                                                                                                                                                                                                                                                                                                                                                                                                                                                           |
|   |       |               |        |        | tal items |                                                           |                                                |                                                        |                                                                                                                                                                                                                                                                                                                                                                                                                                                                                                                                                                                                                                                                                                                                                                                                                                                                                                                                                                                                                                                                                                                                                                                                                                                                                                             |                                                                                                                                                                                                                                                                                                                                                                                                                                                                                                                                                                                                                                                                                                                                                                                                                                                                                                                                                                                                                                                                                                                                                                                                                                                                                                                                                                                                                                                                                                                                                                                                                                                                                                                                                                                                                                                                                                                                                                                                                                                                                                                                                                                                                                                                                                                                                                                                                                                                                                                                                                 |                                                                                                                                                                                                                                                                                                                                                                                                                                                                                                                                                                                                                                                                                                                                                                                                                                                                                                                                                                                                                                                                                                                                                                                                                                                                                           |
|   |       | KDOWN Width = |        |        |           | AREA CALCULATIONS BREAKDOWN Name  Base x Height x Width = | Net Totals Name Base x Height x Width = 2995.1 | Perimeter Net Totals 82.4 205.7 140.3 2995.1 41.5 42.9 | Net Size         Perimeter         Net Totals         Name         Base x         Height x         Width =           274.1         82.4         1817.2         205.7         205.7         2095.1         2995.1         2995.1         2995.1         2995.1         2995.1         2995.1         2995.1         2995.1         2995.1         2995.1         2995.1         2995.1         2995.1         2995.1         2995.1         2995.1         2995.1         2995.1         2995.1         2995.1         2995.1         2995.1         2995.1         2995.1         2995.1         2995.1         2995.1         2995.1         2995.1         2995.1         2995.1         2995.1         2995.1         2995.1         2995.1         2995.1         2995.1         2995.1         2995.1         2995.1         2995.1         2995.1         2995.1         2995.1         2995.1         2995.1         2995.1         2995.1         2995.1         2995.1         2995.1         2995.1         2995.1         2995.1         2995.1         2995.1         2995.1         2995.1         2995.1         2995.1         2995.1         2995.1         2995.1         2995.1         2995.1         2995.1         2995.1         2995.1         2995.1         2995.1         2995.1< | Factor         Net Size         Perimeter         Net Totals         Name         Base x         Height x         Width =           1.0         274.1         82.4         82.4         82.4         82.4         82.4         82.4         82.4         82.4         82.4         82.4         82.4         82.4         82.4         82.4         82.4         82.4         82.4         82.4         82.4         82.4         82.4         82.4         82.4         82.4         82.4         82.4         82.4         82.4         82.4         82.4         82.4         82.4         82.4         82.4         82.4         82.4         82.4         82.4         82.4         82.4         82.4         82.4         82.4         82.4         82.4         82.4         82.4         82.4         82.4         82.4         82.4         82.4         82.4         82.4         82.4         82.4         82.4         82.4         82.4         82.4         82.4         82.4         82.4         82.4         82.4         82.4         82.4         82.4         82.4         82.4         82.4         82.4         82.4         82.4         82.4         82.4         82.4         82.4         82.4         82.4 <t< td=""><td>Description         Factor         Net Size         Perimeter         Net Totals         Name         Base x         Height x         Width =           Storage/Guest H         1.0         274.1         82.4         1.0         1.0         1817.2         205.7         205.7         205.7         200.7         200.7         200.7         200.7         200.7         200.7         200.7         200.7         200.7         200.7         200.7         200.7         200.7         200.7         200.7         200.7         200.7         200.7         200.7         200.7         200.7         200.7         200.7         200.7         200.7         200.7         200.7         200.7         200.7         200.7         200.7         200.7         200.7         200.7         200.7         200.7         200.7         200.7         200.7         200.7         200.7         200.7         200.7         200.7         200.7         200.7         200.7         200.7         200.7         200.7         200.7         200.7         200.7         200.7         200.7         200.7         200.7         200.7         200.7         200.7         200.7         200.7         200.7         200.7         200.7         200.7         200.7         <t< td=""></t<></td></t<> | Description         Factor         Net Size         Perimeter         Net Totals         Name         Base x         Height x         Width =           Storage/Guest H         1.0         274.1         82.4         1.0         1.0         1817.2         205.7         205.7         205.7         200.7         200.7         200.7         200.7         200.7         200.7         200.7         200.7         200.7         200.7         200.7         200.7         200.7         200.7         200.7         200.7         200.7         200.7         200.7         200.7         200.7         200.7         200.7         200.7         200.7         200.7         200.7         200.7         200.7         200.7         200.7         200.7         200.7         200.7         200.7         200.7         200.7         200.7         200.7         200.7         200.7         200.7         200.7         200.7         200.7         200.7         200.7         200.7         200.7         200.7         200.7         200.7         200.7         200.7         200.7         200.7         200.7         200.7         200.7         200.7         200.7         200.7         200.7         200.7         200.7         200.7         200.7 <t< td=""></t<> |