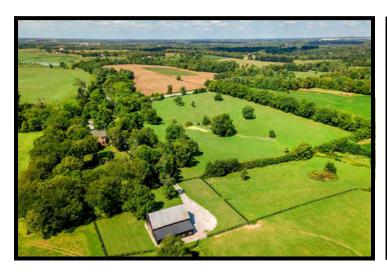

The Hollys
1589 Newtown Pike
32± Acres | Scott County
\$3,400,000

Offered Exclusively By:

Later owners shared the affinity for the home's careful stewardship, respectfully maintaining its character while artfully adapting it for modern use. Today, the residence anchors the farm's manageable thirty acres. The home works in concert with the outdoors, through the creation of "rooms" framed with purposeful landscaping. Ancient trees grace the manicured grounds, providing a leafy backdrop for entertaining. Significant professional lighting further begets spaces ideal for evening alfresco celebrations.

A well-appointed guest house boasts a first-floor primary suite among its three bedrooms. A converted tobacco barn contributes equine utility with a fine tack room.

File No. 2022150

All of the information contained herein is deemed reliable but is not warranted; all figures, facts and boundaries are believed to be accurate but independent verification is strongly advised. Square footage measurements & school district information is believed to be accurate but independent verification is strongly advised. The listing broker or broker associates recommend interested parties, prior to closing, perform a complete property inspection (including but not limited to environmental assessments and percolation tests as may be necessary for BUYER'S intended use of the property) have the land surveyed by a licensed surveyor, the title searched and inspected by an attorney and any and all legal questions or concerns directed to legal counsel. The broker or broker associates will not advise on matters outside the scope of their real estate license.