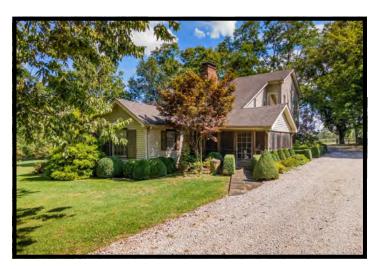

The Hollys
1589 Newtown Pike
32± Acres | Scott County
\$3,400,000

Offered Exclusively By:

## KIRKPATRICK & CO.

Greg H. Martelli | Associate Broker +1 .859.338.4292 www.kirkfarms.com accounting@foxhillco.com

Zach Davis | Principal Broker +1 .859.576.8195 www.kirkfarms.com zach@kirkfarms.com

The Hollys rises enviably high above the banks of the North Elkhorn on the Newtown Pike, offering verdant vistas from a regal vantage above. Noted for its elegant simplicity, the estate's bold portico & pedimented entablature with dentils displays the strong yet refined manner favored by Bluegrass gentry of the time. Architectural historian Clay Lancaster & others note its similarities with 'Scotland' and 'Colonial Home,' oft-admired contemporary examples of the Grecian style.

Later owners shared the affinity for the home's careful stewardship, respectfully maintaining its character while artfully adapting it for modern use. Today, the residence anchors the farm's manageable thirty acres. The home works in concert with the outdoors, through the creation of "rooms" framed with purposeful landscaping. Ancient trees grace the manicured grounds, providing a leafy backdrop for entertaining. Significant professional lighting further begets spaces ideal for evening alfresco celebrations.