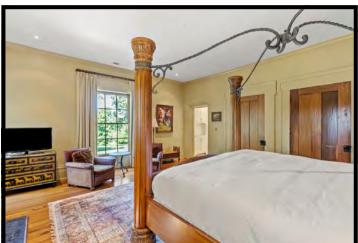

In 1939, a new steward christened the home "The Hollys" & commenced a thoughtful restoration led by architect Robert McMeekin. Contemporary materials were sourced extensively, including brick gleaned from the Cherry Spring Presbyterian Church of Newtown, which had also been built by McMurtry. The owners further contributed mahogany woodwork featuring a Grecian motif of "Pan & the wood nymphs" and a mantel sourced from a previous home in St. Louis.

Later owners shared the affinity for the home's careful stewardship, respectfully maintaining its character while artfully adapting it for modern use. Today, the residence anchors the farm's manageable thirty acres. The home works in concert with the outdoors, through the creation of "rooms" framed with purposeful landscaping. Ancient trees grace the manicured grounds, providing a leafy backdrop for entertaining. Significant professional lighting further begets spaces ideal for evening alfresco celebrations.