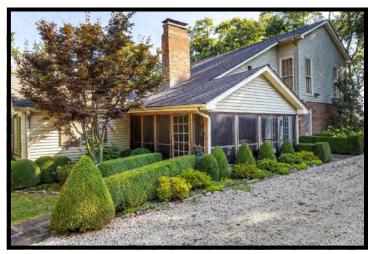

In 1939, a new steward christened the home "The Hollys" & commenced a thoughtful restoration led by architect Robert McMeekin. Contemporary materials were sourced extensively, including brick gleaned from the Cherry Spring Presbyterian Church of Newtown, which had also been built by McMurtry. The owners further contributed mahogany woodwork featuring a Grecian motif of "Pan & the wood nymphs" and a mantel sourced from a previous home in St. Louis.

Later owners shared the affinity for the home's careful stewardship, respectfully maintaining its character while artfully adapting it for modern use. Today, the residence anchors the farm's manageable thirty acres. The home works in concert with the outdoors, through the creation of "rooms" framed with purposeful landscaping. Ancient trees grace the manicured grounds, providing a leafy backdrop for entertaining. Significant professional lighting further begets spaces ideal for evening alfresco celebrations.