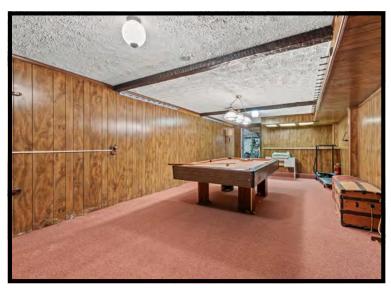

The home has just over 3,800 square feet and enjoys a large living room, dining room, cozy den, family room, kitchen, 5 bedrooms (1 is the primary bedroom) and 3 full bathrooms, in the basement a family room & recreation room, there is also an enclosed porch, 2 patios and an in-ground pool.