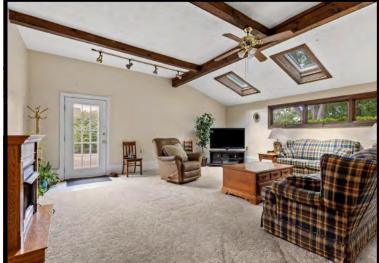

The home has just over 3,800 square feet and enjoys a large living room, dining room, cozy den, family room, kitchen, 5 bedrooms (1 is the primary bedroom) and 3 full bathrooms, in the basement a family room & recreation room, there is also an enclosed porch, 2 patios and an in-ground pool.