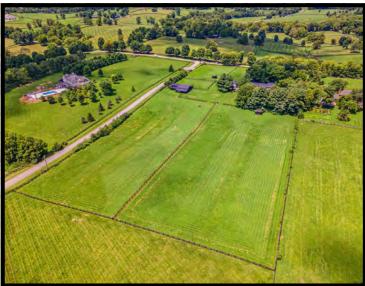

This lovely 10+/-acre farm, located directly across from Overbrook Farm, has everything you need: a pretty home, a detached 2.5-car garage, a 9-stall horse barn with 2 attached run-in sheds, tack room, office & storage, 6 paddocks, automatic waterers & 2 run-in sheds.

Mature trees grace the property and views that you and your horses will love.

Farms of this size, in this ideal location, are so hard to come by.

Call today for your private showing!

All of the information contained herein is deemed reliable but is not warranted; all figures, facts and boundaries are believed to be accurate but independent verification is strongly advised. Square footage measurements & school district information is believed to be accurate but independent verification is strongly advised. The listing broker or broker associates recommend interested parties, prior to closing, perform a complete property inspection (including but not limited to environmental assessments and percolation tests as may be necessary for BUYER'S intended use of the property) have the land surveyed by a licensed surveyor, the title searched and inspected by an attorney and any and all legal questions or concerns directed to legal counsel. The broker or broker associates will not advise on matters outside the scope of their real estate license.