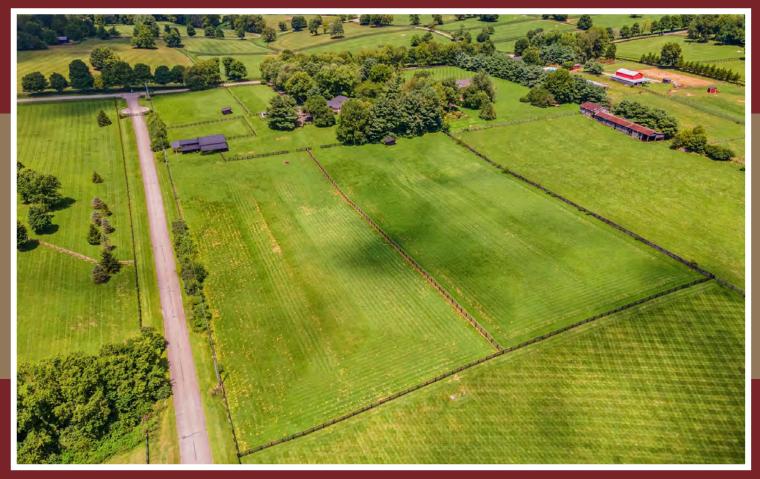

This lovely 10+/-acre farm, located directly across from Overbrook Farm, has everything you need: a pretty home, a detached 2.5-car garage, a 9-stall horse barn with 2 attached run-in sheds, tack room, office & storage, 6 paddocks, automatic waterers & 2 run-in sheds.

Mature trees grace the property and views that you and your horses will love.

Farms of this size, in this ideal location, are so hard to come by.

Call today for your private showing!

All of the information contained herein is deemed reliable but is not warranted; all figures, facts and boundaries are believed to be accurate but independent verification is strongly advised. Square footage measurements & school district information is believed to be accurate but independent verification is strongly advised. The listing broker or broker associates recommend interested parties, prior to closing, perform a complete property inspection (including but not limited to environmental assessments and percolation tests as may be necessary for BUYER'S intended use of the property) have the land surveyed by a licensed surveyor, the title searched and inspected by an attorney and any and all legal questions or concerns directed to legal counsel. The broker or broker associates will not advise on matters outside the scope of their real estate license.