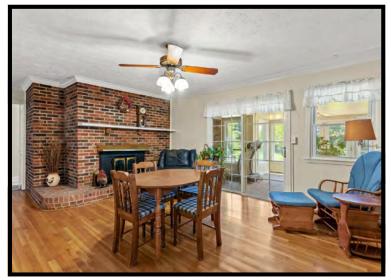

The home has just over 3,800 square feet and enjoys a large living room, dining room, cozy den, family room, kitchen, 5 bedrooms (1 is the primary bedroom) and 3 full bathrooms, in the basement a family room & recreation room, there is also an enclosed porch, 2 patios and an in-ground pool.