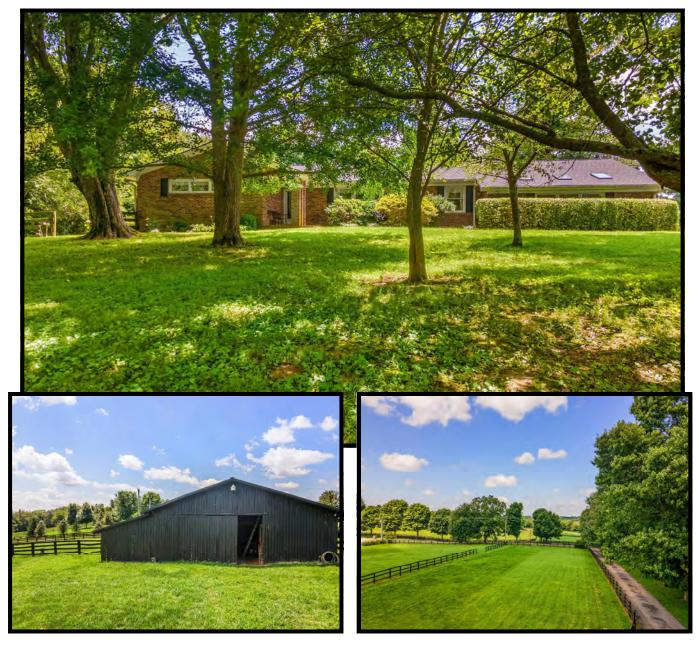

This lovely 10+/-acre farm, located directly across from Overbrook Farm, has everything you need: a pretty home, a detached 2.5-car garage, a 9-stall horse barn with 2 attached run-in sheds, tack room, office & storage, 6 paddocks, automatic waterers & 2 run-in sheds.

Mature trees grace the property and views that you and your horses will love.

Farms of this size, in this ideal location, are so hard to come by.

Call today for your private showing!

All of the information contained herein is deemed reliable but is not warranted; all figures, facts and boundaries are believed to be accurate but independent verification is strongly advised. Square footage measurements & school district information is believed to be accurate but independent verification is strongly advised. The listing broker or broker associates recommend interested parties, prior to closing, perform a complete property inspection (including but not limited to environmental assessments and percolation tests as may be necessary for BUYER'S intended use of the property) have the land surveyed by a licensed surveyor, the title searched and inspected by an attorney and any and all legal questions or concerns directed to legal counsel. The broker or broker associates will not advise on matters outside the scope of their real estate license.