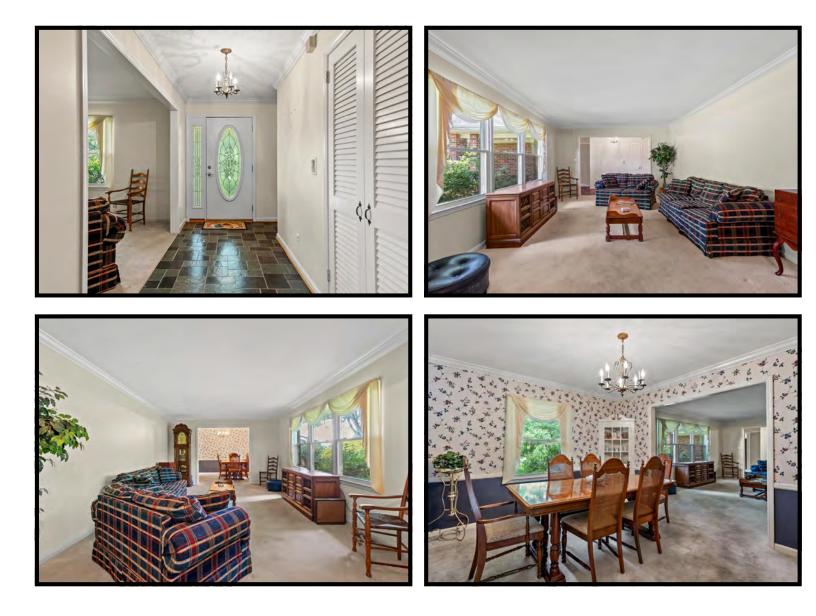

The home has just over 3,800 square feet and enjoys a large living room, dining room, cozy den, family room, kitchen, 5 bedrooms (1 is the primary bedroom) and 3 full bathrooms, in the basement a family room & recreation room, there is also an enclosed porch, 2 patios and an in-ground pool.