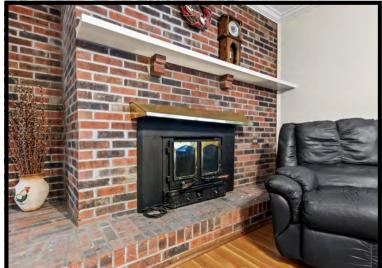

| PROF       | ERTY ADDRESS:3288 Delong Road Lexington, KY 40515                                                                                                                                                                    |            |              |              |              |
|------------|----------------------------------------------------------------------------------------------------------------------------------------------------------------------------------------------------------------------|------------|--------------|--------------|--------------|
| 2 11       |                                                                                                                                                                                                                      |            |              |              |              |
|            | OUSE SYSTEMS                                                                                                                                                                                                         | ] N/A      | VEC          | NO           | UN-          |
|            | ther or not they have been corrected, state whether there have been problems affecting:<br>Plumbing                                                                                                                  |            | YES          |              | KNOWN        |
| a.<br>b.   |                                                                                                                                                                                                                      | ⊢⊢         |              |              | H            |
| -          | Electrical system Appliances                                                                                                                                                                                         |            |              | $\checkmark$ |              |
| с.<br>d.   |                                                                                                                                                                                                                      | <u> </u>   | <u> </u>     | $\mathbf{V}$ |              |
| -          | Ceiling and attic fans                                                                                                                                                                                               |            |              |              |              |
| e.<br>f.   | Security system Sump pump                                                                                                                                                                                            |            |              |              |              |
|            | Chimneys, fireplaces, inserts                                                                                                                                                                                        | <u> </u>   | × I          |              |              |
| g.<br>h.   | Pool, hot tub, sauna                                                                                                                                                                                                 | <u> </u>   |              |              |              |
|            |                                                                                                                                                                                                                      |            |              |              |              |
| i.<br>;    | Sprinkler system     age of system: Unknown                                                                                                                                                                          |            |              |              |              |
| j.<br>k.   | Cooling/air conditioning system     age of system: Unknown                                                                                                                                                           |            |              |              | H            |
| к.         | Water heater     age of system: Unknown                                                                                                                                                                              |            | V            |              |              |
| I.<br>Diae |                                                                                                                                                                                                                      |            |              |              |              |
|            | se explain any deficiencies noted in this Section: a. Broken pipe (repaired by plumber); bidet remo                                                                                                                  | oved (b    | y plum       | ber)         |              |
|            | ded an additional sump pump to prevent flooding.                                                                                                                                                                     |            |              |              |              |
| -          | formed by chimney specialist that the fireplace in the den is not safe to use.                                                                                                                                       |            |              |              |              |
|            | ol is in poor condition                                                                                                                                                                                              |            |              |              | UN-          |
|            | JILDING STRUCTURE                                                                                                                                                                                                    | N/A        | YES          | NO           | KNOWN        |
| a.         | Whether or not they have been corrected, state whether there have been problems affecting:                                                                                                                           |            |              |              |              |
|            | 1) The foundation or slab                                                                                                                                                                                            | <u> </u>   | <u> </u>     |              | <u> </u>     |
|            | 2) The structure or exterior veneer                                                                                                                                                                                  | <u> </u>   | <u> </u>     |              | <u> </u>     |
|            | 3) The floors and walls                                                                                                                                                                                              | <u> </u>   |              |              | <u> </u>     |
|            | 4) The doors and windows                                                                                                                                                                                             | <u> </u>   |              |              | <u> </u>     |
| b.         | 1) To the best of your knowledge, has the basement ever leaked?                                                                                                                                                      |            | $\checkmark$ |              |              |
|            | 2) When was the last time the basement leaked? In 2014 due to broken water pipe                                                                                                                                      |            |              |              |              |
|            | 3) Have you ever had any repairs done to the basement?                                                                                                                                                               |            | $\checkmark$ |              |              |
|            | <ul> <li>4) If you have had basement leaks repaired, when was the repair done? late 1990's</li> <li>5) If the basement presently leaks, how often does it leak? (e.g., every time it rains, only after an</li> </ul> | ovtrom     | oly hos      |              | otc )        |
|            | Explain: A small leak occurs only during heavy rain and is located where the water line enters t                                                                                                                     |            |              | vyraii       | , etc.)      |
| h          |                                                                                                                                                                                                                      |            |              |              |              |
| h.<br>:    | Have you experienced, or are you aware of, any water or drainage problems in the crawl space?                                                                                                                        |            |              | $\mathbf{V}$ | ⊢⊢           |
| i.         | Are you aware of any damage to wood due to moisture or rot?<br>Are you aware of any present or past wood infestation (e.g. termites, borers, carpenter ants,                                                         |            |              | M            |              |
| j.         | fungi, etc.)?                                                                                                                                                                                                        |            |              | $\checkmark$ |              |
| k.         | Are you aware of any damage due to wood infestation?                                                                                                                                                                 |            |              | $\checkmark$ |              |
|            | 1) Has the house or any other improvement been treated for wood infestation?                                                                                                                                         |            |              | $\checkmark$ |              |
|            | 2) If yes, by whom?                                                                                                                                                                                                  |            |              |              |              |
|            | 3) Is there a warranty?                                                                                                                                                                                              |            |              |              |              |
| Plaa       | se explain any deficiencies noted in this Section: b.4. A second sump pump and drain tiles were in                                                                                                                   | otallad    | to corr      | oot          |              |
|            |                                                                                                                                                                                                                      | staneu     |              | eci          |              |
| probl      | em.                                                                                                                                                                                                                  |            |              |              |              |
|            |                                                                                                                                                                                                                      |            |              |              |              |
|            |                                                                                                                                                                                                                      |            |              |              |              |
| 4. R       |                                                                                                                                                                                                                      | N/A        | YES          | NO           | UN-<br>KNOWN |
| a.         | How old is the roof covering? (write the age of the roof if known) <u>3 years (2019)</u>                                                                                                                             | _ <u> </u> | $\checkmark$ |              |              |
| b.         | Has the roof leaked at any time since you have owned or lived at the property?                                                                                                                                       |            | $\checkmark$ |              |              |
| c.         | To the best of your knowledge, has the roof leaked at any time before you owned or lived at                                                                                                                          |            |              |              | $\checkmark$ |
|            | the property?<br>When was the last time the roof leaked? Before the new roof was installed in 2019.                                                                                                                  |            | -            |              |              |
| d.         |                                                                                                                                                                                                                      |            |              |              |              |
| e.<br>Page | Have you ever had any repairs done to the roof?     2 of 5                                                                                                                                                           |            |              | M            |              |
| -          |                                                                                                                                                                                                                      | <u> </u>   |              |              |              |
| NNEC       | Form 402 12/2019 Date/Time Buyer initials Date/Time                                                                                                                                                                  | -          |              |              |              |