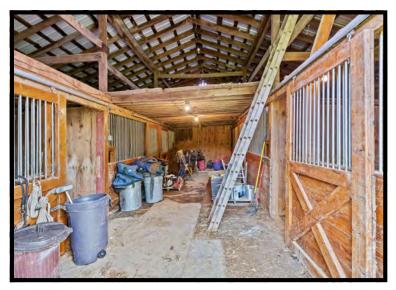

This lovely 10+/-acre farm, located directly across from Overbrook Farm, has everything you need: a pretty home, a detached 2.5-car garage, a 9-stall horse barn with 2 attached run-in sheds, tack room, office & storage, 6 paddocks, automatic waterers & 2 run-in sheds.