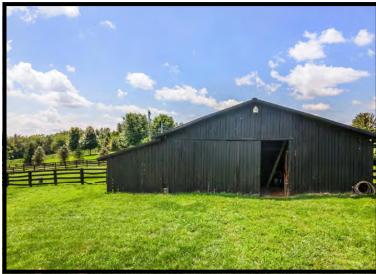

This lovely 10+/-acre farm, located directly across from Overbrook Farm, has everything you need: a pretty home, a detached 2.5-car garage, a 9-stall horse barn with 2 attached run-in sheds, tack room, office & storage, 6 paddocks, automatic waterers & 2 run-in sheds.