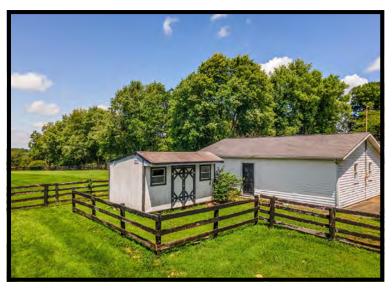

This lovely 10+/-acre farm, located directly across from Overbrook Farm, has everything you need: a pretty home, a detached 2.5-car garage, a 9-stall horse barn with 2 attached run-in sheds, tack room, office & storage, 6 paddocks, automatic waterers & 2 run-in sheds.

The home has just over 3,800 square feet and enjoys a large living room, dining room, cozy den, family room, kitchen, 5 bedrooms (1 is the primary bedroom) and 3 full bathrooms, in the basement a family room & recreation room, there is also an enclosed porch, 2 patios and an in-ground pool.