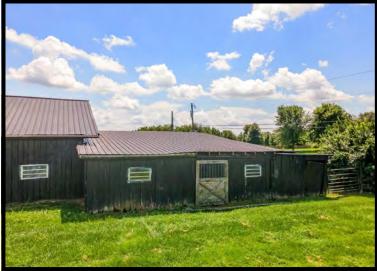

This lovely 10+/-acre farm, located directly across from Overbrook Farm, has everything you need: a pretty home, a detached 2.5-car garage, a 9-stall horse barn with 2 attached run-in sheds, tack room, office & storage, 6 paddocks, automatic waterers & 2 run-in sheds.