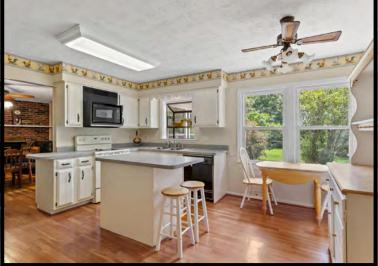

The home has just over 3,800 square feet and enjoys a large living room, dining room, cozy den, family room, kitchen, 5 bedrooms (1 is the primary bedroom) and 3 full bathrooms, in the basement a family room & recreation room, there is also an enclosed porch, 2 patios and an in-ground pool.