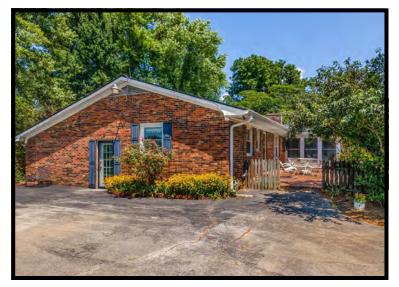

This lovely 10+/-acre farm, located directly across from Overbrook Farm, has everything you need: a pretty home, a detached 2.5-car garage, a 9-stall horse barn with 2 attached run-in sheds, tack room, office & storage, 6 paddocks, automatic waterers & 2 run-in sheds.

The home has just over 3,800 square feet and enjoys a large living room, dining room, cozy den, family room, kitchen, 5 bedrooms (1 is the primary bedroom) and 3 full bathrooms, in the basement a family room & recreation room, there is also an enclosed porch, 2 patios and an in-ground pool.