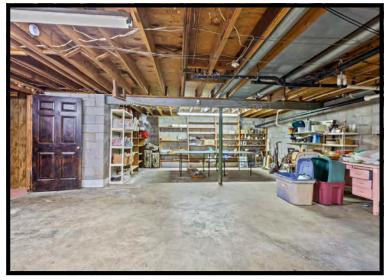

The home has just over 3,800 square feet and enjoys a large living room, dining room, cozy den, family room, kitchen, 5 bedrooms (1 is the primary bedroom) and 3 full bathrooms, in the basement a family room & recreation room, there is also an enclosed porch, 2 patios and an in-ground pool.