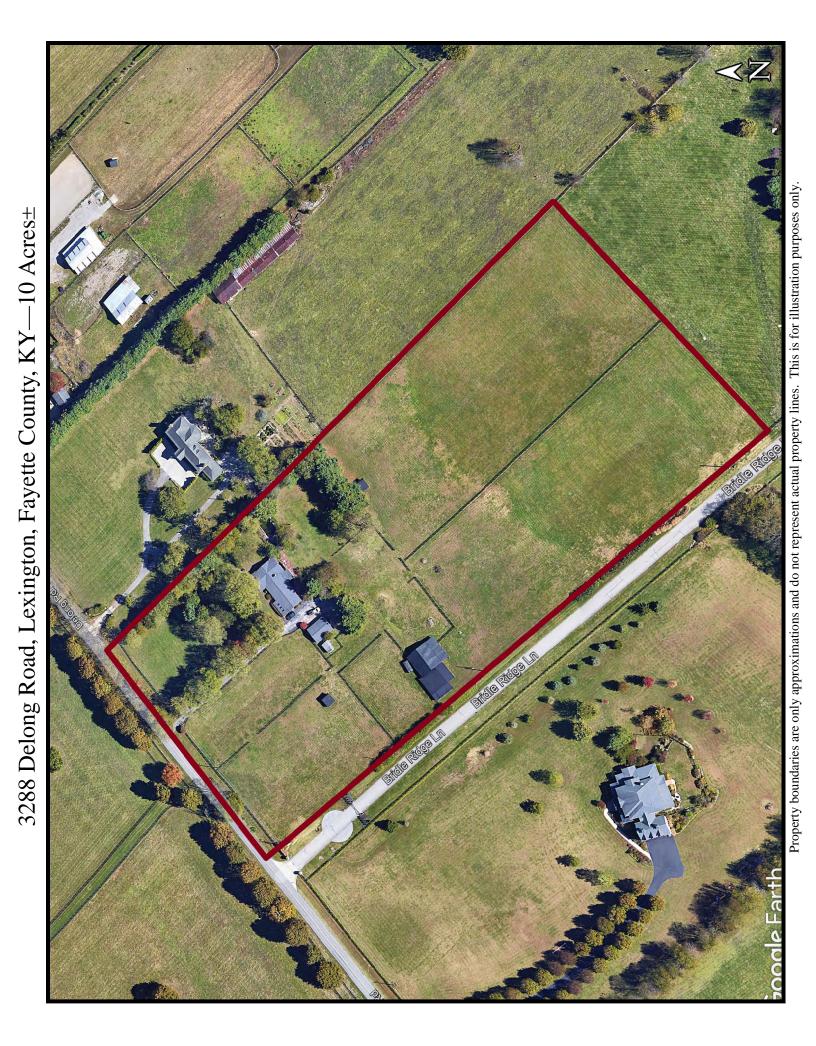

# 3288 Delong Road 10± Acres | Fayette County \$749,000

Offered Exclusively By:

This lovely 10+/-acre farm, located directly across from Overbrook Farm, has everything you need: a pretty home, a detached 2.5-car garage, a 9-stall horse barn with 2 attached run-in sheds, tack room, office & storage, 6 paddocks, automatic waterers & 2 run-in sheds.