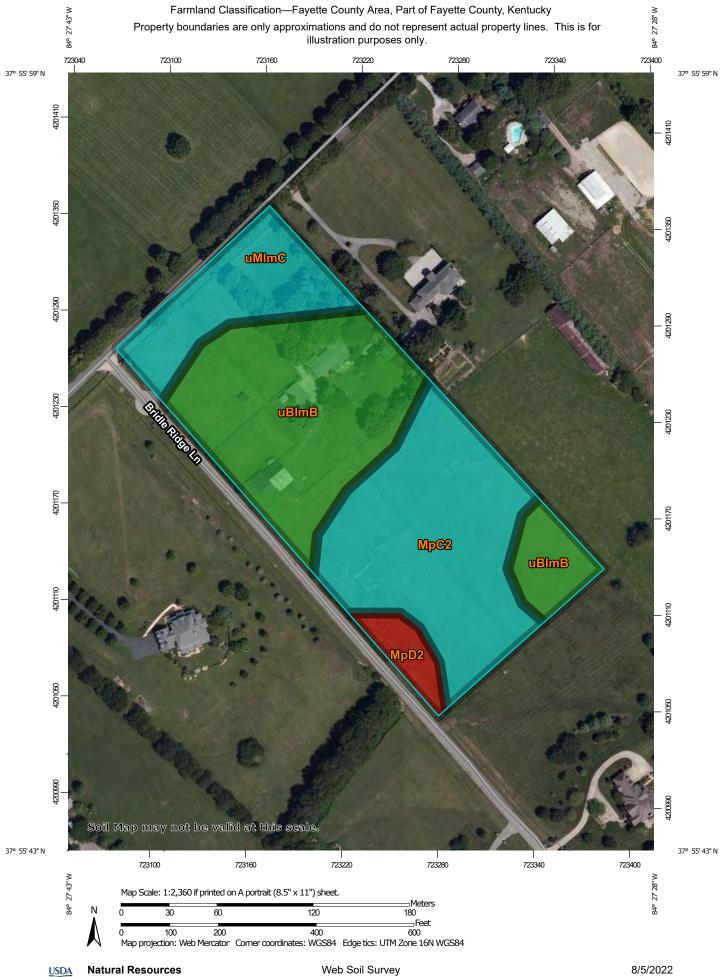

National Cooperative Soil Survey

**Conservation Service** 

Farmland Classification—Fayette County Area, Part of Fayette County, Kentucky

Web Soil Survey National Cooperative Soil Survey

Farmland Classification—Fayette County Area, Part of Fayette County, Kentucky

# **Farmland Classification**

| Map unit symbol          | Map unit name                                                 | Rating                           | Acres in AOI | Percent of AOI |
|--------------------------|---------------------------------------------------------------|----------------------------------|--------------|----------------|
| MpC2                     | McAfee silty clay loam,<br>6 to 12 percent<br>slopes, eroded  | Farmland of statewide importance | 3.8          | 37.2%          |
| MpD2                     | McAfee silty clay loam,<br>12 to 20 percent<br>slopes, eroded | Not prime farmland               | 0.4          | 3.9%           |
| uBImB                    | Bluegrass-Maury silt<br>loams, 2 to 6 percent<br>slopes       | All areas are prime<br>farmland  | 4.4          | 42.8%          |
| uMImC                    | Maury-Bluegrass silt<br>loams, 6 to 12 percent<br>slopes      | Farmland of statewide importance | 1.6          | 16.1%          |
| Totals for Area of Inter | est                                                           |                                  | 10.2         | 100.0%         |

## Description

Farmland classification identifies map units as prime farmland, farmland of statewide importance, farmland of local importance, or unique farmland. It identifies the location and extent of the soils that are best suited to food, feed, fiber, forage, and oilseed crops. NRCS policy and procedures on prime and unique farmlands are published in the "Federal Register," Vol. 43, No. 21, January 31, 1978.