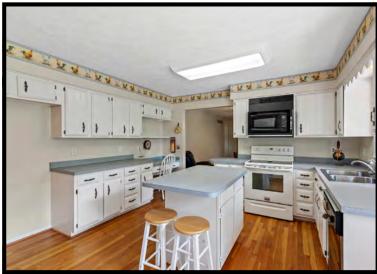

The home has just over 3,800 square feet and enjoys a large living room, dining room, cozy den, family room, kitchen, 5 bedrooms (1 is the primary bedroom) and 3 full bathrooms, in the basement a family room & recreation room, there is also an enclosed porch, 2 patios and an in-ground pool.