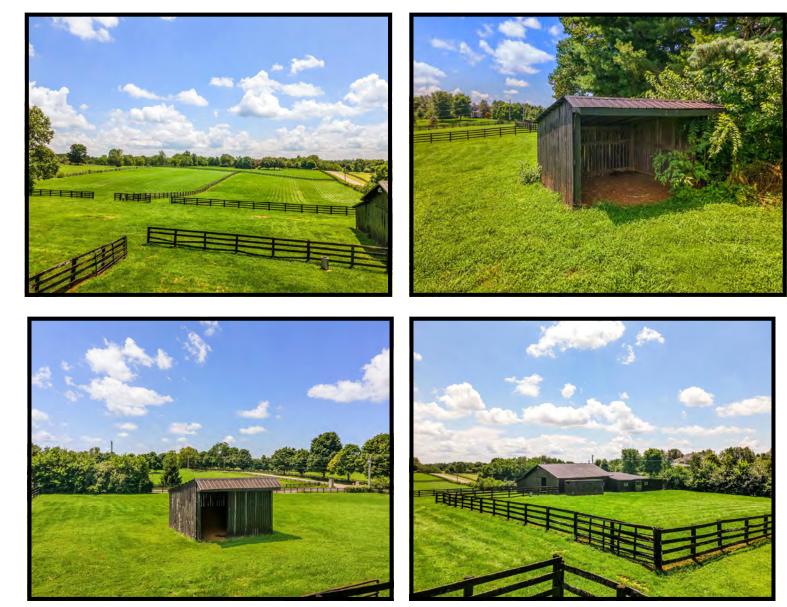

This lovely 10+/-acre farm, located directly across from Overbrook Farm, has everything you need: a pretty home, a detached 2.5-car garage, a 9-stall horse barn with 2 attached run-in sheds, tack room, office & storage, 6 paddocks, automatic waterers & 2 run-in sheds.

The home has just over 3,800 square feet and enjoys a large living room, dining room, cozy den, family room, kitchen, 5 bedrooms (1 is the primary bedroom) and 3 full bathrooms, in the basement a family room & recreation room, there is also an enclosed porch, 2 patios and an in-ground pool.

Mature trees grace the property and views that you and your horses will love.

Farms of this size, in this ideal location, are so hard to come by.

Call today for your private showing!

All of the information contained herein is deemed reliable but is not warranted; all figures, facts and boundaries are believed to be accurate but independent verification is strongly advised. Square footage measurements & school district information is believed to be accurate but independent verification is strongly advised. The listing broker or broker associates recommend interested parties, prior to closing, perform a complete property inspection (including but not limited to environmental assessments and percolation tests as may be necessary for BUYER'S intended use of the property) have the land surveyed by a licensed surveyor, the title searched and inspected by an attorney and any and all legal questions or concerns directed to legal counsel. The broker or broker associates will not advise on matters outside the scope of their real estate license.