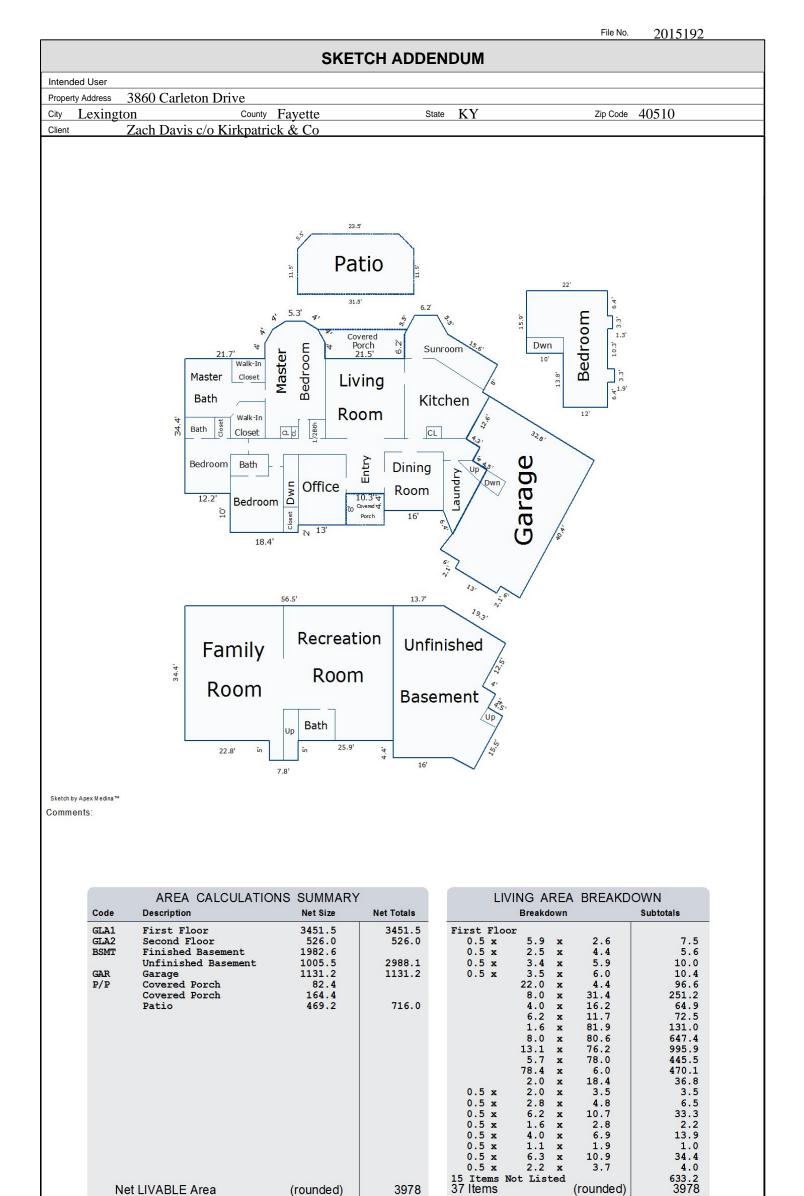

warranted; all figures, facts and boundaries are believed to be accurate but independent verification is strongly advised. Square footage measurements & school district information is believed to be accurate but independent verification is strongly advised. The listing broker or broker associates recommend interested parties, prior to closing, perform a complete property inspection (including but not limited to environmental assessments and percolation tests as may be necessary for BUYER'S intended use of the property) have the land surveyed by a licensed surveyor, the title searched and inspected by an attorney and any and all legal questions or concerns directed to legal counsel. The broker or broker associates will not advise on matters outside the scope of their real estate license.



Net LIVABLE Area 3978 (rounded)

Not Listed

15 Items 37 Items

10.9

(rounded)

#### <u>Barn/Equipment Shop</u> <u>and Land</u>













Property boundaries are only approximations and do not represent actual property lines. This is for illustration purposes only.

Farmland Classification—Fayette County Area, Part of Fayette County, Kentucky



Web Soil Survey National Cooperative Soil Survey







## **Farmland Classification**

| Farmland Classification— Summary by Map Unit — Fayette County Area, Part of Fayette County, Kentucky (KY643) |                                                                                                              |                                  |              |                |
|------------------------------------------------------------------