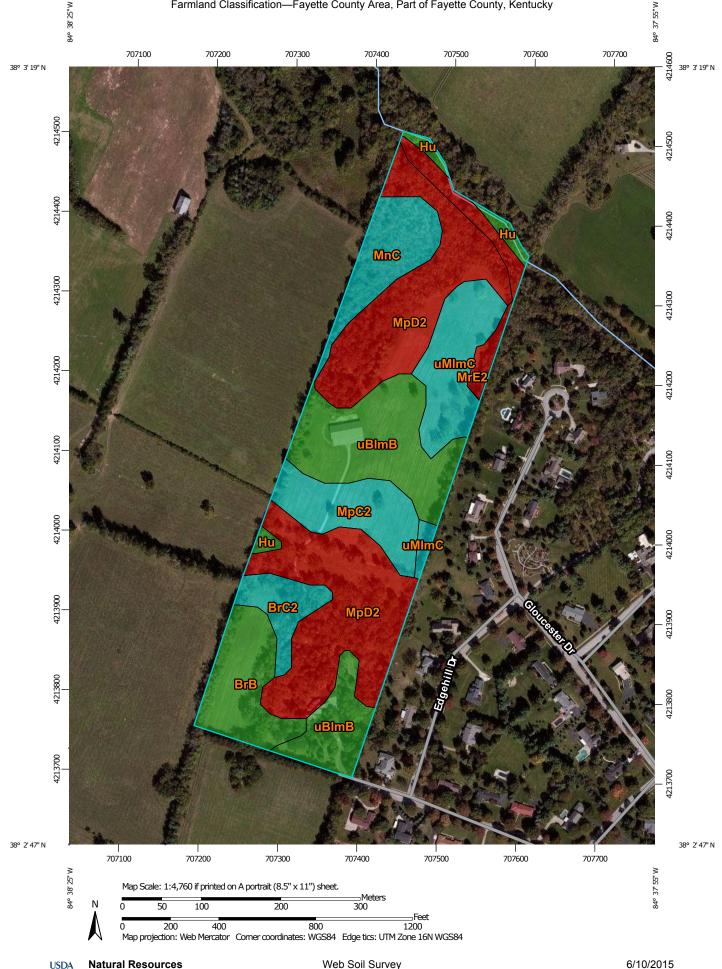

## **Farmland Classification**

| Farmland Classification— Summary by Map Unit — Fayette County Area, Part of Fayette County, Kentucky (KY643) |                                                                                                              |                                  |              |                |
|--------------------------------------------------------------------------------------------------------------|--------------------------------------------------------------------------------------------------------------|----------------------------------|--------------|----------------|
| Map unit symbol                                                                                              | Map unit name                                                                                                | Rating                           | Acres in AOI | Percent of AOI |
| BrB                                                                                                          | Braxton silt loam, 2 to 6<br>percent slopes<br>(maury)                                                       | All areas are prime<br>farmland  | 3.4          | 8.7%           |
| BrC2                                                                                                         | Braxton silt loam, 6 to 12<br>percent slopes,<br>eroded (maury)                                              | Farmland of statewide importance | 1.6          | 4.2%           |
| Hu                                                                                                           | Huntington silt loam                                                                                         | All areas are prime farmland     | 0.7          | 1.9%           |
| MnC                                                                                                          | McAfee silt loam, 6 to 12 percent slopes                                                                     | Farmland of statewide importance | 2.8          | 7.3%           |
| MpC2                                                                                                         | McAfee silty clay loam, 6<br>to 12 percent slopes,<br>eroded                                                 | Farmland of statewide importance | 3.2          | 8.3%           |
| MpD2                                                                                                         | McAfee silty clay loam,<br>12 to 20 percent<br>slopes, eroded                                                | Not prime farmland               | 13.8         | 36.0%          |
| MrE2                                                                                                         | McAfee very rocky silty<br>clay loam, 20 to 30<br>percent slopes,<br>eroded (mcafee-rock<br>outcrop complex) | Not prime farmland               | 1.5          | 4.0%           |
| uBImB                                                                                                        | Bluegrass-Maury silt<br>loams, 2 to 6 percent<br>slopes                                                      | All areas are prime farmland     | 7.7          | 20.0%          |
| uMImC                                                                                                        | Maury-Bluegrass silt<br>loams, 6 to 12 percent<br>slopes                                                     | Farmland of statewide importance | 3.7          | 9.6%           |
| Totals for Area of Inter                                                                                     | rest                                                                                                         |                                  | 38.4         | 100.0%         |

## Description

Farmland classification identifies map units as prime farmland, farmland of statewide importance, farmland of local importance, or unique farmland. It identifies the location and extent of the soils that are best suited to food, feed, fiber, forage, and oilseed crops. NRCS policy and procedures on prime and unique farmlands are published in the "Federal Register," Vol. 43, No. 21, January 31, 1978.

## **Rating Options**

Aggregation Method: No Aggregation Necessary

Tie-break Rule: Lower

Rev 1/07 Property Address 3860 Carleton Drive, Lexington, Kentucky 40510