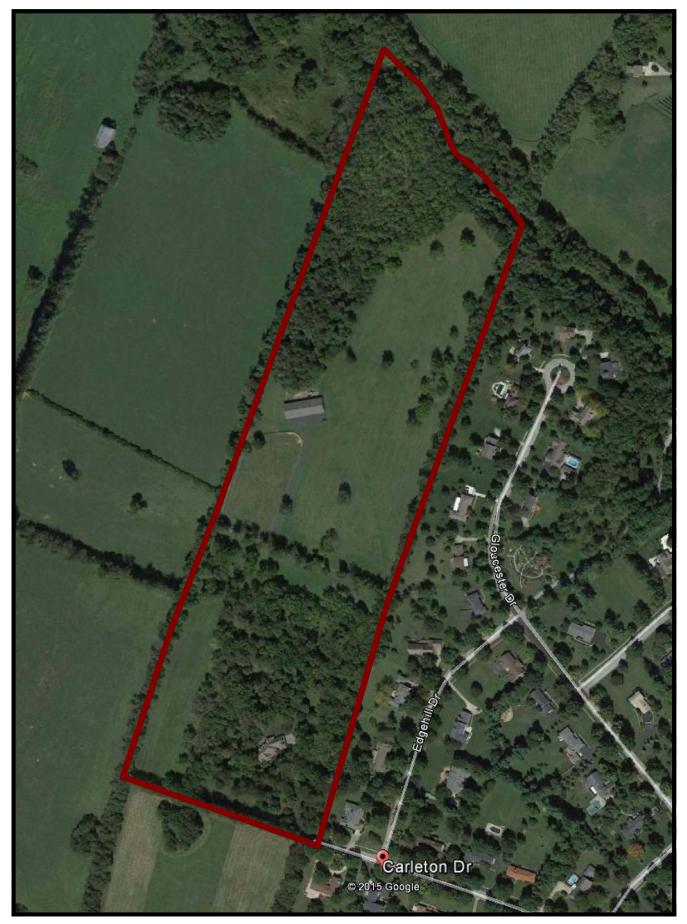

#### <u>Barn/Equipment Shop</u> <u>and Land</u>

Property boundaries are only approximations and do not represent actual property lines. This is for illustration purposes only.

Farmland Classification—Fayette County Area, Part of Fayette County, Kentucky