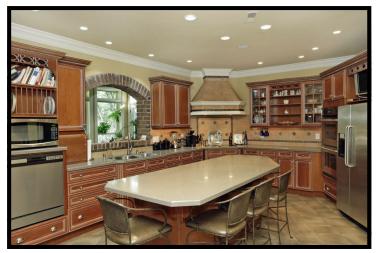

# KIRKPATRICK & CO.

Zach Davis | Pr incipal Broker +1 .859.576.8195 www.kirkfarms.com zach@kirkfarms.com

An estate unlike any other in Central Kentucky, 3860 Carleton Drive offers a unique tract size and fabulous custom residence with remarkable proximity to town. Measuring an appx. 38.69+/- acres, the property is anchored by an absolutely lovely residence with 4BR/4.5BA, handsome brickwork, copper gutters & downspouts (per owner) and Pella custom windows & doors (per owner), a first-floor master suite and outstanding living/ family areas. The kitchen opens onto a bright great room with gas fireplace, skylights and adjoining patio, with three first-floor bedrooms just down the hall. A cherry-paneled office & formal dining room are also just off the entry foyer. Dozens of large, maturing trees surround the residence, while a winding, paved drive leads to a very useful barn/equipment shop w/1 horse stall and stunningly-beautiful Elkhorn Creek frontage. The property is only 2+/- miles to Keeneland Race Course, 3.5+/- miles to Bluegrass Airport and 15.5+/- miles to the Kentucky Horse Park.