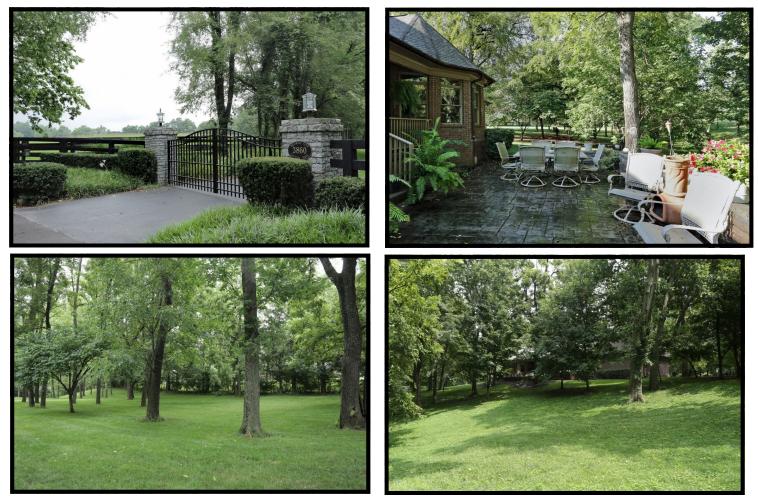

# KIRKPATRICK & CO.

Zach Davis | Pr incipal Broker +1 .859.576.8195 www.kirkfarms.com zach@kirkfarms.com

An estate unlike any other in Central Kentucky, 3860 Carleton Drive offers a unique tract size and fabulous custom residence with remarkable proximity to town. Measuring an appx. 38.69+/- acres, the property is anchored by an absolutely lovely residence with 4BR/4.5BA, handsome brickwork, copper gutters & downspouts (per owner) and Pella custom windows & doors (per owner), a first-floor master suite and outstanding living/ family areas. The kitchen opens onto a bright great room with gas fireplace, skylights and adjoining patio, with three first-floor bedrooms just down the hall. A cherry-paneled office & formal dining room are also just off the entry foyer. Dozens of large, maturing trees surround the residence, while a winding, paved drive leads to a very useful barn/equipment shop w/1 horse stall and stunningly-beautiful Elkhorn Creek frontage. The property is only 2+/- miles to Keeneland Race Course, 3.5+/- miles to Bluegrass Airport and 15.5+/- miles to the Kentucky Horse Park.