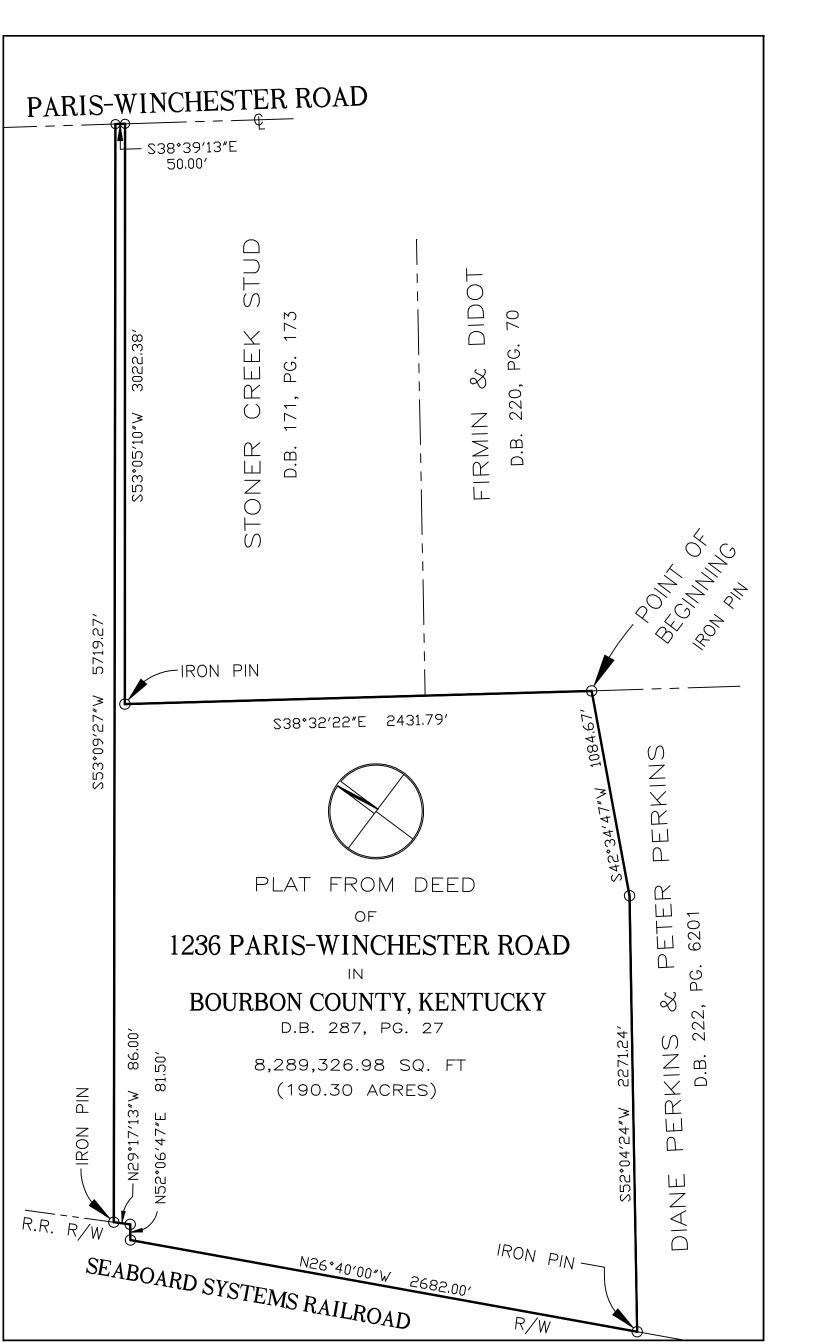

# KIRKPATRICK & CO.

Zach Davis | Principal Broker +1 .859.576.8195 www.kirkfarms.com zach@kirkfarms.com

The former Wimborne Farm directly adjoins Claiborne and Rosecrest Farms on the Winchester Road (627), only 3-miles outside of Downtown Paris. An appx. 189 acres, the farm has been cleared, creating the opportunity for any number of agricultural possibilities. Three horse barns are on the property (w/49 stalls) along with a breeding shed and three residences (all in need of work.) Very good soils (Bluegrass-Maury, Lowell-Bluegrass and Lowell-Faywood silt loams) have helped produce numerous winners over the years, and are one of the reasons so many storied horse farms surround this property, including Darley Stonerside, Siena and Stone Farms. The stallion LORD AT WAR and the La Troienne-line mare LA-DY WINBORNE, out of Secretariat, are both buried here. With an excellent location, good soils and a nearly blank canvas, this property has tremendous potential for continued agricultural success.