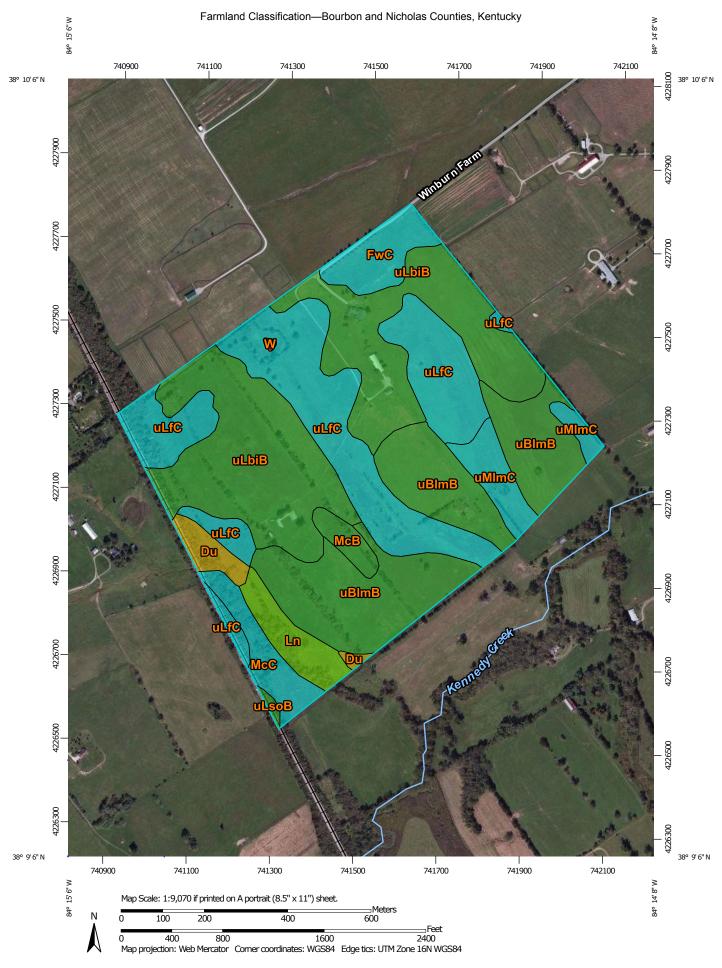

### **Farmland Classification**

| Map unit symbol         | Map unit name                                            | Rating                                                                                                                          | Acres in AOI | Percent of AOI |
|-------------------------|----------------------------------------------------------|---------------------------------------------------------------------------------------------------------------------------------|--------------|----------------|
| Du                      | Dunning silty clay loam                                  | Prime farmland if drained<br>and either protected<br>from flooding or not<br>frequently flooded<br>during the growing<br>season | 3.7          | 2.0%           |
| FwC                     | Faywood silt loam, 6 to 12 percent slopes                | Farmland of statewide importance                                                                                                | 7.4          | 3.9%           |
| Ln                      | Lindside silt loam                                       | Prime farmland if protected from flooding or not frequently flooded during the growing season                                   | 6.4          | 3.4%           |
| МсВ                     | McAfee silt loam, 2 to 6 percent slopes                  | All areas are prime farmland                                                                                                    | 2.8          | 1.5%           |
| McC                     | McAfee silt loam, 6 to 12 percent slopes                 | Farmland of statewide importance                                                                                                | 6.7          | 3.5%           |
| uBlmB                   | Bluegrass-Maury silt<br>loams, 2 to 6 percent<br>slopes  | All areas are prime farmland                                                                                                    | 44.1         | 23.3%          |
| uLbiB                   | Lowell-Bluegrass silt<br>loams, 2 to 6 percent<br>slopes | All areas are prime farmland                                                                                                    | 61.4         | 32.4%          |
| uLfC                    | Lowell-Faywood silt<br>loams, 6 to 12 percent<br>slopes  | Farmland of statewide importance                                                                                                | 49.1         | 25.9%          |
| uLsoB                   | Lowell-Sandview silt<br>loams, 2 to 6 percent<br>slopes  | All areas are prime farmland                                                                                                    | 0.5          | 0.2%           |
| uMlmC                   | Maury-Bluegrass silt<br>loams, 6 to 12 percent<br>slopes | Farmland of statewide importance                                                                                                | 7.3          | 3.8%           |
| W                       | Water                                                    | Not prime farmland                                                                                                              | 0.2          | 0.1%           |
| Totals for Area of Inte | rest                                                     |                                                                                                                                 | 189.5        | 100.0%         |

## **Description**

Farmland classification identifies map units as prime farmland, farmland of statewide importance, farmland of local importance, or unique farmland. It identifies the location and extent of the soils that are best suited to food, feed, fiber, forage, and oilseed crops. NRCS policy and procedures on prime and unique farmlands are published in the "Federal Register," Vol. 43, No. 21, January 31, 1978.