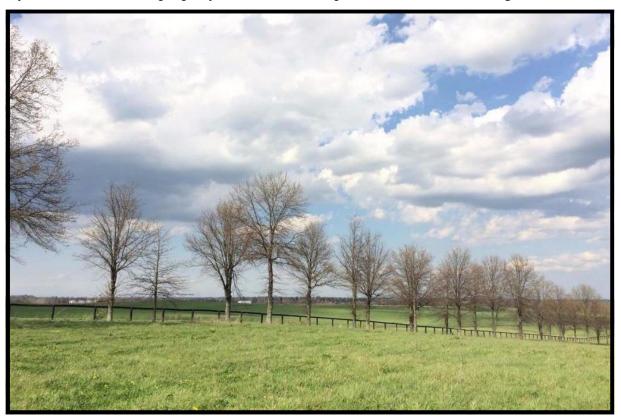

# KIRKPATRICK & CO.

Zach Davis | Principal Broker +1 .859.576.8195 www.kirkfarms.com zach@kirkfarms.com

The former Wimborne Farm directly adjoins Claiborne and Rosecrest Farms on the Winchester Road (627), only 3-miles outside of Downtown Paris. An appx. 189 acres, the farm has been cleared, creating the opportunity for any number of agricultural possibilities. Three horse barns are on the property (w/49 stalls) along with a breeding shed and three residences (all in need of work.) Very good soils (Bluegrass-Maury, Lowell-Bluegrass and Lowell-Faywood silt loams) have helped produce numerous winners over the years, and are one of the reasons so many storied horse farms surround this property, including Darley Stonerside, Siena and Stone Farms. The stallion LORD AT WAR and the La Troienne-line mare LA-DY WINBORNE, out of Secretariat, are both buried here. With an excellent location, good soils and a nearly blank canvas, this property has tremendous potential for continued agricultural success.