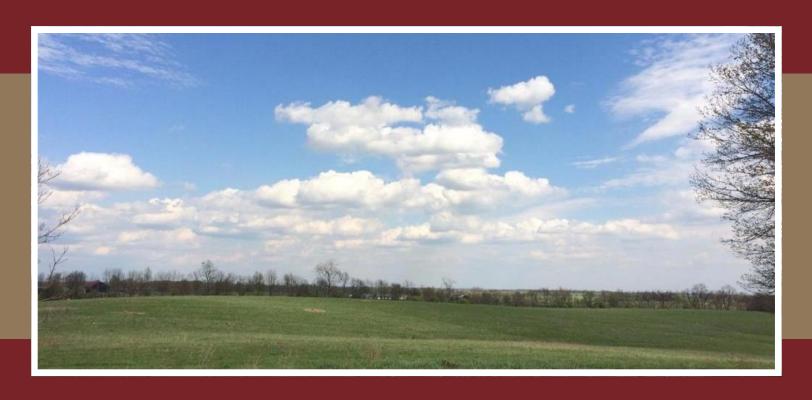

# KIRKPATRICK & CO.

Zach Davis | Principal Broker +1 .859.576.8195 www.kirkfarms.com zach@kirkfarms.com

The former Wimborne Farm directly adjoins Claiborne and Rosecrest Farms on the Winchester Road (627), only 3-miles outside of Downtown Paris. An appx. 189 acres, the farm has been cleared, creating the opportunity for any number of agricultural possibilities. Three horse barns are on the property (w/49 stalls) along with a breeding shed and three residences (all in need of work.) Very good soils (Bluegrass-Maury, Lowell-Bluegrass and Lowell-Faywood silt loams) have helped produce numerous winners over the years, and are one of the reasons so many storied horse farms surround this property, including Darley Stonerside, Siena and Stone Farms. The stallion LORD AT WAR and the La Troienne-line mare LA-DY WINBORNE, out of Secretariat, are both buried here. With an excellent location, good soils and a nearly blank canvas, this property has tremendous potential for continued agricultural success.