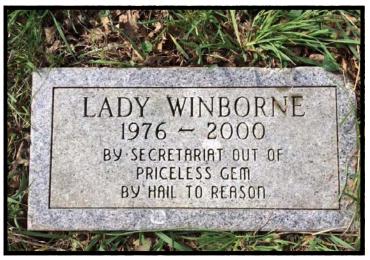

# KIRKPATRICK & CO.

Zach Davis | Principal Broker +1 .859.576.8195 www.kirkfarms.com zach@kirkfarms.com

The former Wimborne Farm directly adjoins Claiborne and Rosecrest Farms on the Winchester Road (627), only 3-miles outside of Downtown Paris. An appx. 189 acres, the farm has been cleared, creating the opportunity for any number of agricultural possibilities. Three horse barns are on the property (w/49 stalls) along with a breeding shed and three residences (all in need of work.) Very good soils (Bluegrass-Maury, Lowell-Bluegrass and Lowell-Faywood silt loams) have helped produce numerous winners over the years, and are one of the reasons so many storied horse farms surround this property, including Darley Stonerside, Siena and Stone Farms. The stallion LORD AT WAR and the La Troienne-line mare LA-DY WINBORNE, out of Secretariat, are both buried here. With an excellent location, good soils and a nearly blank canvas, this property has tremendous potential for continued agricultural success.