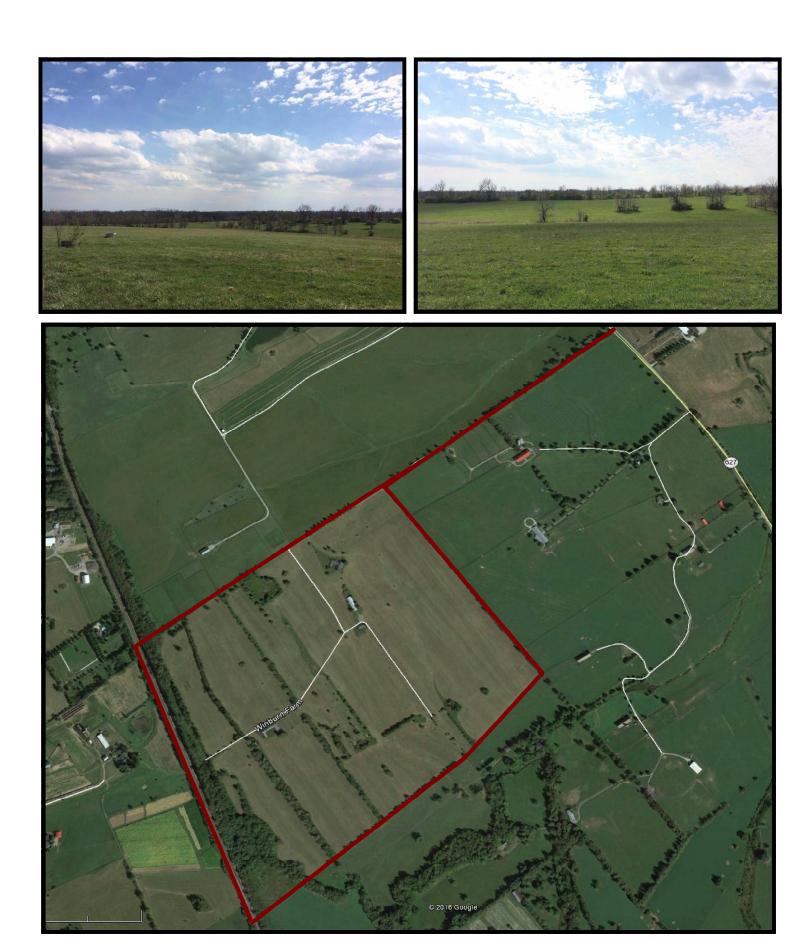

# KIRKPATRICK & CO.

Zach Davis | Principal Broker +1 .859.576.8195 www.kirkfarms.com zach@kirkfarms.com

The former Wimborne Farm directly adjoins Claiborne and Rosecrest Farms on the Winchester Road (627), only 3-miles outside of Downtown Paris. An appx. 189 acres, the farm has been cleared, creating the opportunity for any number of agricultural possibilities. Three horse barns are on the property (w/49 stalls) along with a breeding shed and three residences (all in need of work.) Very good soils (Bluegrass-Maury, Lowell-Bluegrass and Lowell-Faywood silt loams) have helped produce numerous winners over the years, and are one of the reasons so many storied horse farms surround this property, including Darley Stonerside, Siena and Stone Farms. The stallion LORD AT WAR and the La Troienne-line mare LA-DY WINBORNE, out of Secretariat, are both buried here. With an excellent location, good soils and a nearly blank canvas, this property has tremendous potential for continued agricultural success.