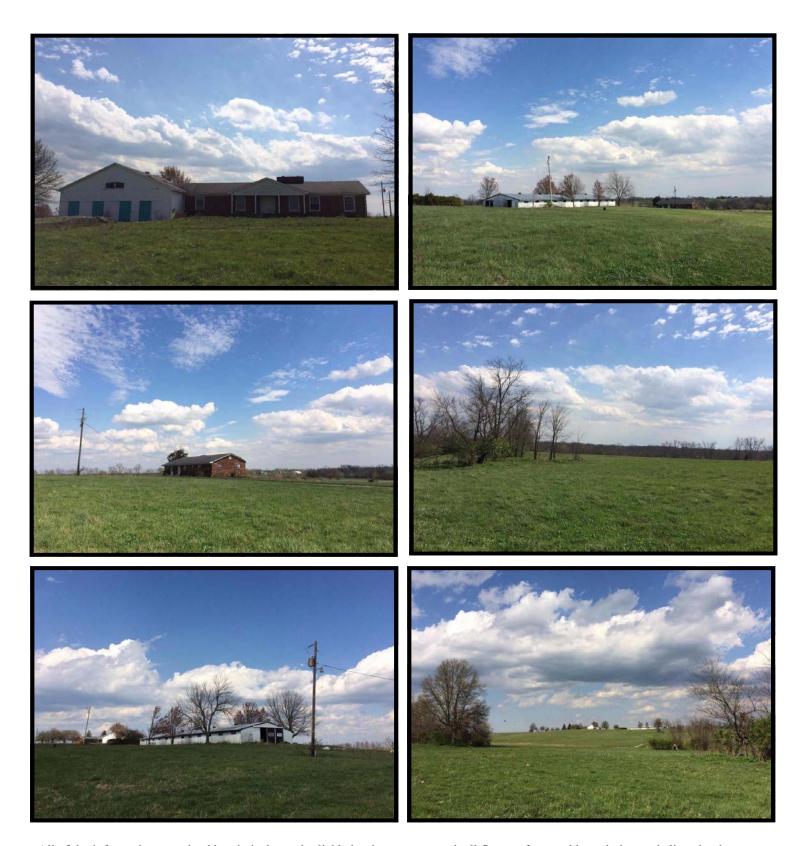

# KIRKPATRICK & CO.

Zach Davis | Principal Broker +1 .859.576.8195 www.kirkfarms.com zach@kirkfarms.com

The former Wimborne Farm directly adjoins Claiborne and Rosecrest Farms on the Winchester Road (627), only 3-miles outside of Downtown Paris. An appx. 189 acres, the farm has been cleared, creating the opportunity for any number of agricultural possibilities. Three horse barns are on the property (w/49 stalls) along with a breeding shed and three residences (all in need of work.) Very good soils (Bluegrass-Maury, Lowell-Bluegrass and Lowell-Faywood silt loams) have helped produce numerous winners over the years, and are one of the reasons so many storied horse farms surround this property, including Darley Stonerside, Siena and Stone Farms. The stallion LORD AT WAR and the La Troienne-line mare LA-DY WINBORNE, out of Secretariat, are both buried here. With an excellent location, good soils and a nearly blank canvas, this property has tremendous potential for continued agricultural success.