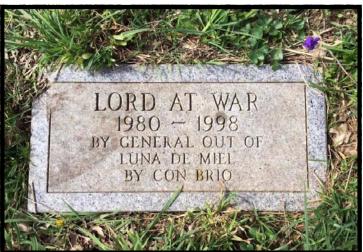

# KIRKPATRICK & CO.

Zach Davis | Principal Broker +1 .859.576.8195 www.kirkfarms.com zach@kirkfarms.com

The former Wimborne Farm directly adjoins Claiborne and Rosecrest Farms on the Winchester Road (627), only 3-miles outside of Downtown Paris. An appx. 189 acres, the farm has been cleared, creating the opportunity for any number of agricultural possibilities. Three horse barns are on the property (w/49 stalls) along with a breeding shed and three residences (all in need of work.) Very good soils (Bluegrass-Maury, Lowell-Bluegrass and Lowell-Faywood silt loams) have helped produce numerous winners over the years, and are one of the reasons so many storied horse farms surround this property, including Darley Stonerside, Siena and Stone Farms. The stallion LORD AT WAR and the La Troienne-line mare LA-DY WINBORNE, out of Secretariat, are both buried here. With an excellent location, good soils and a nearly blank canvas, this property has tremendous potential for continued agricultural success.