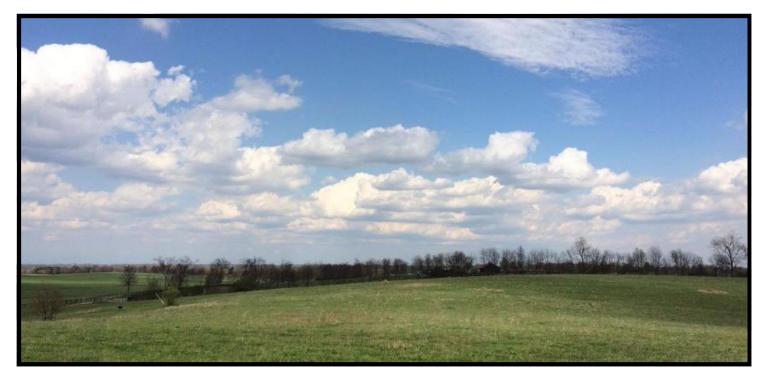

# KIRKPATRICK & CO.

Zach Davis | Principal Broker +1 .859.576.8195 www.kirkfarms.com zach@kirkfarms.com

The former Wimborne Farm directly adjoins Claiborne and Rosecrest Farms on the Winchester Road (627), only 3-miles outside of Downtown Paris. An appx. 189 acres, the farm has been cleared, creating the opportunity for any number of agricultural possibilities. Three horse barns are on the property (w/49 stalls) along with a breeding shed and three residences (all in need of work.) Very good soils (Bluegrass-Maury, Lowell-Bluegrass and Lowell-Faywood silt loams) have helped produce numerous winners over the years, and are one of the reasons so many storied horse farms surround this property, including Darley Stonerside, Siena and Stone Farms. The stallion LORD AT WAR and the La Troienne-line mare LA-DY WINBORNE, out of Secretariat, are both buried here. With an excellent location, good soils and a nearly blank canvas, this property has tremendous potential for continued agricultural success.