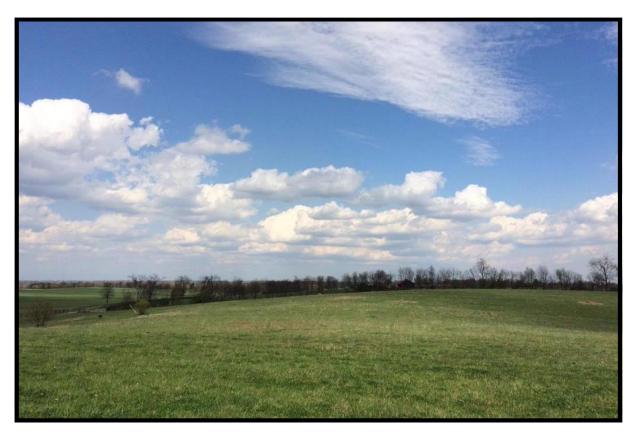

# KIRKPATRICK & CO.

Zach Davis | Principal Broker +1 .859.576.8195 www.kirkfarms.com zach@kirkfarms.com

The former Wimborne Farm directly adjoins Claiborne and Rosecrest Farms on the Winchester Road (627), only 3-miles outside of Downtown Paris. An appx. 189 acres, the farm has been cleared, creating the opportunity for any number of agricultural possibilities. Three horse barns are on the property (w/49 stalls) along with a breeding shed and three residences (all in need of work.) Very good soils (Bluegrass-Maury, Lowell-Bluegrass and Lowell-Faywood silt loams) have helped produce numerous winners over the years, and are one of the reasons so many storied horse farms surround this property, including Darley Stonerside, Siena and Stone Farms. The stallion LORD AT WAR and the La Troienne-line mare LA-DY WINBORNE, out of Secretariat, are both buried here. With an excellent location, good soils and a nearly blank canvas, this property has tremendous potential for continued agricultural success.