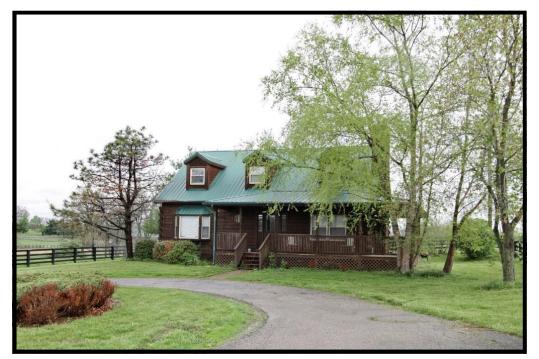

## KIRKPATRICK & CO.

Cathy S. Davis | Agent +1 .859.806.9444 www.kirkfarms.com farmgirl@iglou.com

Clay Hill rests comfortably amid one of the most sought-after settings in Bluegrass horse country - Old Frankfort Pike. Immediate neighbors include Darby Dan, Fares Farm, Lanes End, Stonestreet, Three Chimeys & Winstar, to name only a few. The story of Clay Hill begins with the lovely treed drive, guarded by stone pillars and an electric gate. Once inside, horsemen will appreciate exceptional facilities including four barns (one 11-stall stallion barn, one 10-stall stallion barn with breeding shed and two broodmare barns (23 and 21 stalls, respectively, including two foaling stalls) for a combined 65 stalls, lovely log residence/ office (3BR, 1.5BA), two employee homes and field space fit for the finest of bloodstock. Of Clay Hill's attributes, it is the soil which proves to be a most valuable asset. Per the USDA Soil Survey, Clay Hill is made up primarily of Maury Silt Loam. This, combined with its outstanding location, make Clay Hill one of the most desirable farms on the market today.