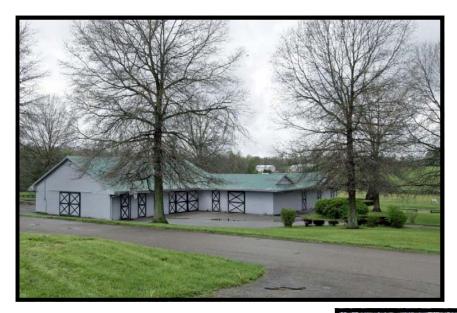

## KIRKPATRICK & CO.

Cathy S. Davis | Agent +1 .859.806.9444 www.kirkfarms.com farmgirl@iglou.com

Clay Hill rests comfortably amid one of the most sought-after settings in Bluegrass horse country - Old Frankfort Pike. Immediate neighbors include Darby Dan, Fares Farm, Lanes End, Stonestreet, Three Chimeys & Winstar, to name only a few. The story of Clay Hill begins with the lovely treed drive, guarded by stone pillars and an electric gate. Once inside, horsemen will appreciate exceptional facilities including four barns (one 11-stall stallion barn, one 10-stall stallion barn with breeding shed and two broodmare barns (23 and 21 stalls, respectively, including two foaling stalls) for a combined 65 stalls, lovely log residence/ office (3BR, 1.5BA), two employee homes and field space fit for the finest of bloodstock. Of Clay Hill's attributes, it is the soil which proves to be a most valuable asset. Per the USDA Soil Survey, Clay Hill is made up primarily of Maury Silt Loam. This, combined with its outstanding location, make Clay Hill one of the most desirable farms on the market today.