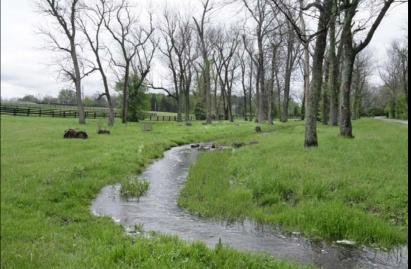

## KIRKPATRICK & CO.

Cathy S. Davis | Agent +1 .859.806.9444 www.kirkfarms.com farmgirl@iglou.com

Clay Hill rests comfortably amid one of the most sought-after settings in Bluegrass horse country - Old Frankfort Pike. Immediate neighbors include Darby Dan, Fares Farm, Lanes End, Stonestreet, Three Chimeys & Winstar, to name only a few. The story of Clay Hill begins with the lovely treed drive, guarded by stone pillars and an electric gate. Once inside, horsemen will appreciate exceptional facilities including four barns (one 11-stall stallion barn, one 10-stall stallion barn with breeding shed and two broodmare barns (23 and 21 stalls, respectively, including two foaling stalls) for a combined 65 stalls, lovely log residence/ office (3BR, 1.5BA), two employee homes and field space fit for the finest of bloodstock. Of Clay Hill's attributes, it is the soil which proves to be a most valuable asset. Per the USDA Soil Survey, Clay Hill is made up primarily of Maury Silt Loam. This, combined with its outstanding location, make Clay Hill one of the most desirable farms on the market today.