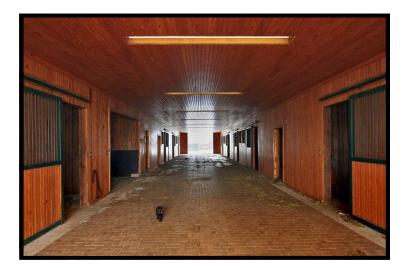

## KIRKPATRICK & CO.

Cathy S. Davis | Agent +1 .859.806.9444 www.kirkfarms.com farmgirl@iglou.com

Clay Hill rests comfortably amid one of the most sought-after settings in Bluegrass horse country - Old Frankfort Pike. Immediate neighbors include Darby Dan, Fares Farm, Lanes End, Stonestreet, Three Chimeys & Winstar, to name only a few. The story of Clay Hill begins with the lovely treed drive, guarded by stone pillars and an electric gate. Once inside, horsemen will appreciate exceptional facilities including four barns (one 11-stall stallion barn, one 10-stall stallion barn with breeding shed and two broodmare barns (23 and 21 stalls, respectively, including two foaling stalls) for a combined 65 stalls, lovely log residence/ office (3BR, 1.5BA), two employee homes and field space fit for the finest of bloodstock. Of Clay Hill's attributes, it is the soil which proves to be a most valuable asset. Per the USDA Soil Survey, Clay Hill is made up primarily of Maury Silt Loam. This, combined with its outstanding location, make Clay Hill one of the most desirable farms on the market today.