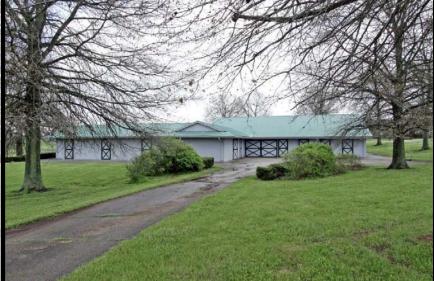

## KIRKPATRICK & CO.

Cathy S. Davis | Agent +1 .859.806.9444 www.kirkfarms.com farmgirl@iglou.com

Clay Hill rests comfortably amid one of the most sought-after settings in Bluegrass horse country - Old Frankfort Pike. Immediate neighbors include Darby Dan, Fares Farm, Lanes End, Stonestreet, Three Chimeys & Winstar, to name only a few. The story of Clay Hill begins with the lovely treed drive, guarded by stone pillars and an electric gate. Once inside, horsemen will appreciate exceptional facilities including four barns (one 11-stall stallion barn, one 10-stall stallion barn with breeding shed and two broodmare barns (23 and 21 stalls, respectively, including two foaling stalls) for a combined 65 stalls, lovely log residence/ office (3BR, 1.5BA), two employee homes and field space fit for the finest of bloodstock. Of Clay Hill's attributes, it is the soil which proves to be a most valuable asset. Per the USDA Soil Survey, Clay Hill is made up primarily of Maury Silt Loam. This, combined with its outstanding location, make Clay Hill one of the most desirable farms on the market today.