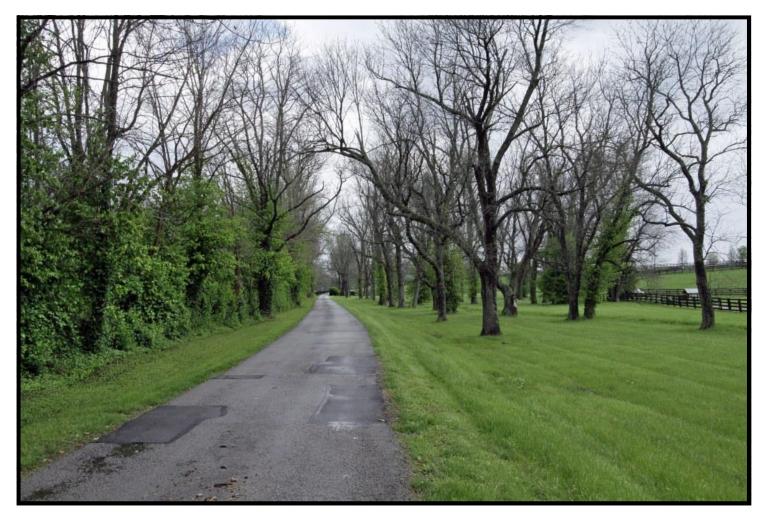

## KIRKPATRICK & CO.

Cathy S. Davis | Agent +1 .859.806.9444 www.kirkfarms.com farmgirl@iglou.com

Clay Hill rests comfortably amid one of the most sought-after settings in Bluegrass horse country - Old Frankfort Pike. Immediate neighbors include Darby Dan, Fares Farm, Lanes End, Stonestreet, Three Chimeys & Winstar, to name only a few. The story of Clay Hill begins with the lovely treed drive, guarded by stone pillars and an electric gate. Once inside, horsemen will appreciate exceptional facilities including four barns (one 11-stall stallion barn, one 10-stall stallion barn with breeding shed and two broodmare barns (23 and 21 stalls, respectively, including two foaling stalls) for a combined 65 stalls, lovely log residence/ office (3BR, 1.5BA), two employee homes and field space fit for the finest of bloodstock. Of Clay Hill's attributes, it is the soil which proves to be a most valuable asset. Per the USDA Soil Survey, Clay Hill is made up primarily of Maury Silt Loam. This, combined with its outstanding location, make Clay Hill one of the most desirable farms on the market today.