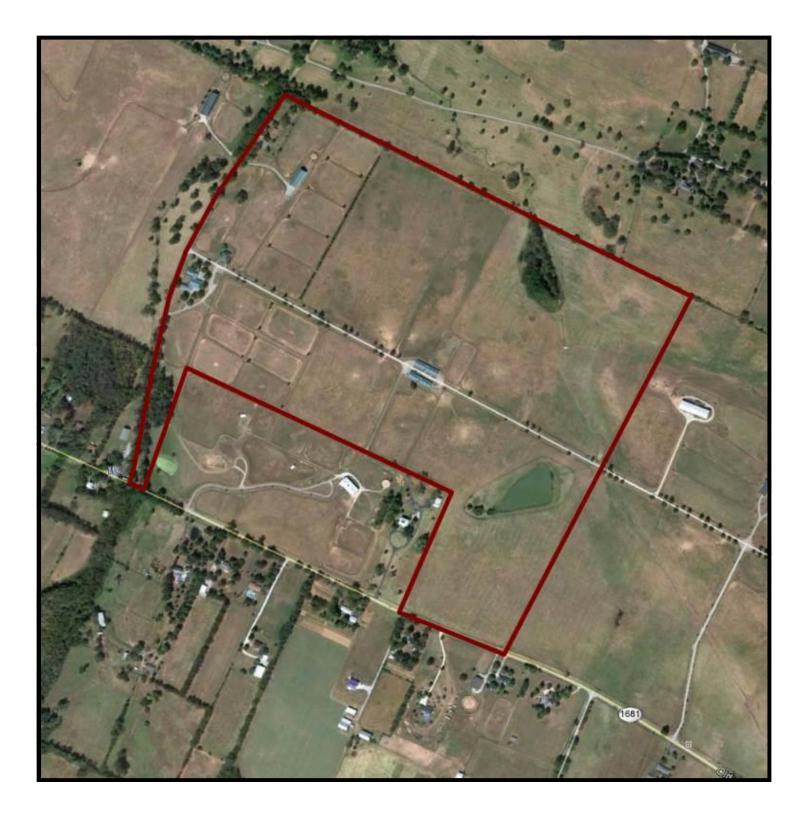

## KIRKPATRICK & CO.

Cathy S. Davis | Agent +1 .859.806.9444 www.kirkfarms.com farmgirl@iglou.com

Clay Hill rests comfortably amid one of the most sought-after settings in Bluegrass horse country - Old Frankfort Pike. Immediate neighbors include Darby Dan, Fares Farm, Lanes End, Stonestreet, Three Chimeys & Winstar, to name only a few. The story of Clay Hill begins with the lovely treed drive, guarded by stone pillars and an electric gate. Once inside, horsemen will appreciate exceptional facilities including four barns (one 11-stall stallion barn, one 10-stall stallion barn with breeding shed and two broodmare barns (23 and 21 stalls, respectively, including two foaling stalls) for a combined 65 stalls, lovely log residence/ office (3BR, 1.5BA), two employee homes and field space fit for the finest of bloodstock. Of Clay Hill's attributes, it is the soil which proves to be a most valuable asset. Per the USDA Soil Survey, Clay Hill is made up primarily of Maury Silt Loam. This, combined with its outstanding location, make Clay Hill one of the most desirable farms on the market today.