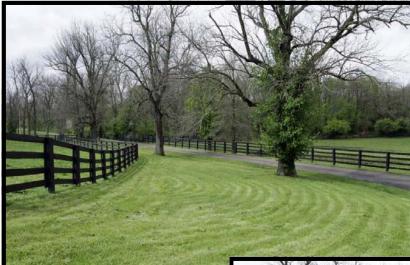

## KIRKPATRICK & CO.

Cathy S. Davis | Agent +1 .859.806.9444 www.kirkfarms.com farmgirl@iglou.com

Clay Hill rests comfortably amid one of the most sought-after settings in Bluegrass horse country - Old Frankfort Pike. Immediate neighbors include Darby Dan, Fares Farm, Lanes End, Stonestreet, Three Chimeys & Winstar, to name only a few. The story of Clay Hill begins with the lovely treed drive, guarded by stone pillars and an electric gate. Once inside, horsemen will appreciate exceptional facilities including four barns (one 11-stall stallion barn, one 10-stall stallion barn with breeding shed and two broodmare barns (23 and 21 stalls, respectively, including two foaling stalls) for a combined 65 stalls, lovely log residence/ office (3BR, 1.5BA), two employee homes and field space fit for the finest of bloodstock. Of Clay Hill's attributes, it is the soil which proves to be a most valuable asset. Per the USDA Soil Survey, Clay Hill is made up primarily of Maury Silt Loam. This, combined with its outstanding location, make Clay Hill one of the most desirable farms on the market today.