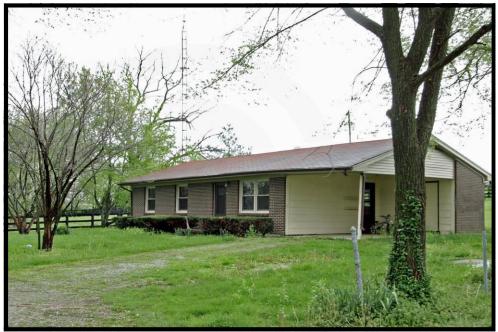

## KIRKPATRICK & CO.

Cathy S. Davis | Agent +1 .859.806.9444 www.kirkfarms.com farmgirl@iglou.com

Clay Hill rests comfortably amid one of the most sought-after settings in Bluegrass horse country - Old Frankfort Pike. Immediate neighbors include Darby Dan, Fares Farm, Lanes End, Stonestreet, Three Chimeys & Winstar, to name only a few. The story of Clay Hill begins with the lovely treed drive, guarded by stone pillars and an electric gate. Once inside, horsemen will appreciate exceptional facilities including four barns (one 11-stall stallion barn, one 10-stall stallion barn with breeding shed and two broodmare barns (23 and 21 stalls, respectively, including two foaling stalls) for a combined 65 stalls, lovely log residence/ office (3BR, 1.5BA), two employee homes and field space fit for the finest of bloodstock. Of Clay Hill's attributes, it is the soil which proves to be a most valuable asset. Per the USDA Soil Survey, Clay Hill is made up primarily of Maury Silt Loam. This, combined with its outstanding location, make Clay Hill one of the most desirable farms on the market today.