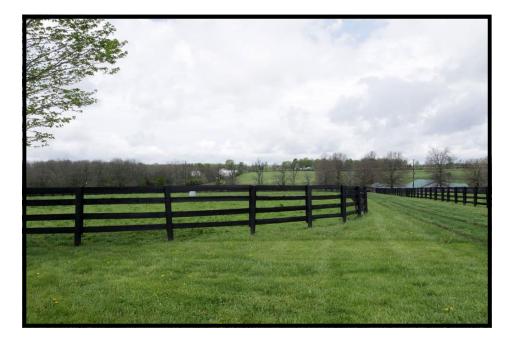

## KIRKPATRICK & CO.

Cathy S. Davis | Agent +1 .859.806.9444 www.kirkfarms.com farmgirl@iglou.com

Clay Hill rests comfortably amid one of the most sought-after settings in Bluegrass horse country - Old Frankfort Pike. Immediate neighbors include Darby Dan, Fares Farm, Lanes End, Stonestreet, Three Chimeys & Winstar, to name only a few. The story of Clay Hill begins with the lovely treed drive, guarded by stone pillars and an electric gate. Once inside, horsemen will appreciate exceptional facilities including four barns (one 11-stall stallion barn, one 10-stall stallion barn with breeding shed and two broodmare barns (23 and 21 stalls, respectively, including two foaling stalls) for a combined 65 stalls, lovely log residence/ office (3BR, 1.5BA), two employee homes and field space fit for the finest of bloodstock. Of Clay Hill's attributes, it is the soil which proves to be a most valuable asset. Per the USDA Soil Survey, Clay Hill is made up primarily of Maury Silt Loam. This, combined with its outstanding location, make Clay Hill one of the most desirable farms on the market today.