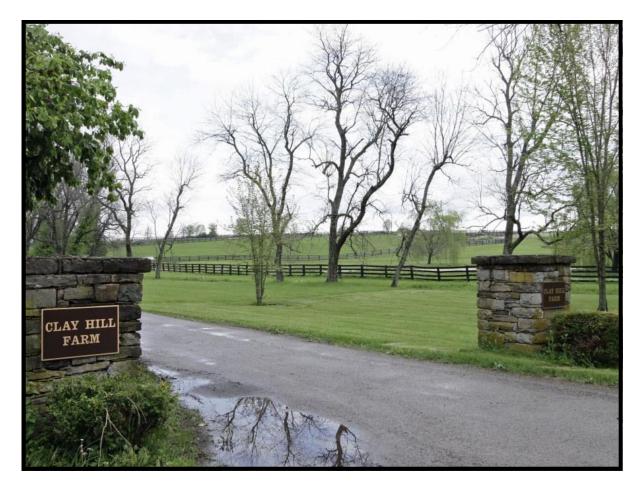

## KIRKPATRICK & CO.

Cathy S. Davis | Agent +1 .859.806.9444 www.kirkfarms.com farmgirl@iglou.com

Clay Hill rests comfortably amid one of the most sought-after settings in Bluegrass horse country - Old Frankfort Pike. Immediate neighbors include Darby Dan, Fares Farm, Lanes End, Stonestreet, Three Chimeys & Winstar, to name only a few. The story of Clay Hill begins with the lovely treed drive, guarded by stone pillars and an electric gate. Once inside, horsemen will appreciate exceptional facilities including four barns (one 11-stall stallion barn, one 10-stall stallion barn with breeding shed and two broodmare barns (23 and 21 stalls, respectively, including two foaling stalls) for a combined 65 stalls, lovely log residence/ office (3BR, 1.5BA), two employee homes and field space fit for the finest of bloodstock. Of Clay Hill's attributes, it is the soil which proves to be a most valuable asset. Per the USDA Soil Survey, Clay Hill is made up primarily of Maury Silt Loam. This, combined with its outstanding location, make Clay Hill one of the most desirable farms on the market today.